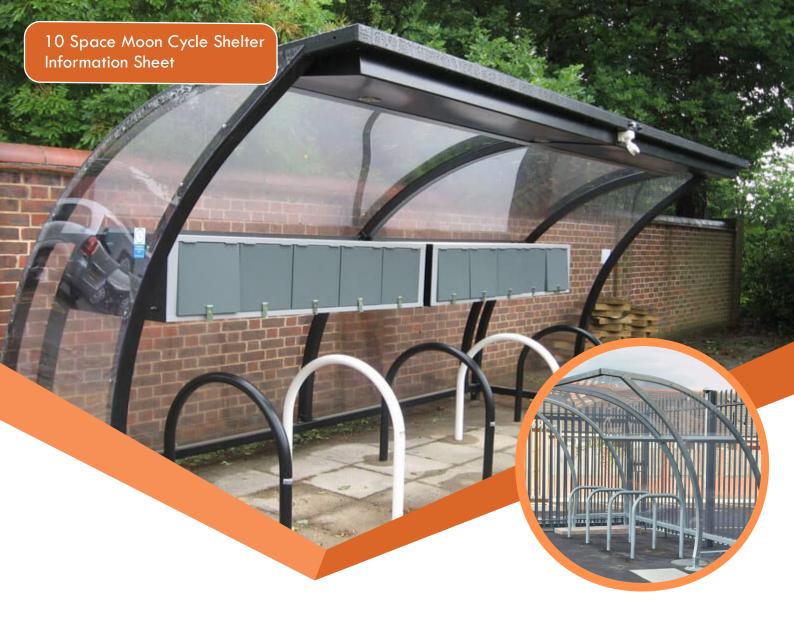

## 10 Space Moon Cycle Shelter

The 10 Space Moon Cycle Shelter offers security and protection from the elements at a great price.

This product has been designed with a fire-resistant, anti-climb polycarbonate roof to reduce the risk of damage or vandalism.

Polycarbonate end panels are also included to provide weather protection for up to 10 bikes.

Deliver convenient storage that's functional and adds value for your cyclists.

## Specification

- 4100mm Width 2100 Depth 2100 Height
- Galvanised steel framework
- Powder coating available
- Anti-climb polycarbonate roof
- Cost-effective storage
- PIR lighting (optional)
- Helment lockers (optional)
- Nationwide installation available
- 10-year manufacturing defects warranty