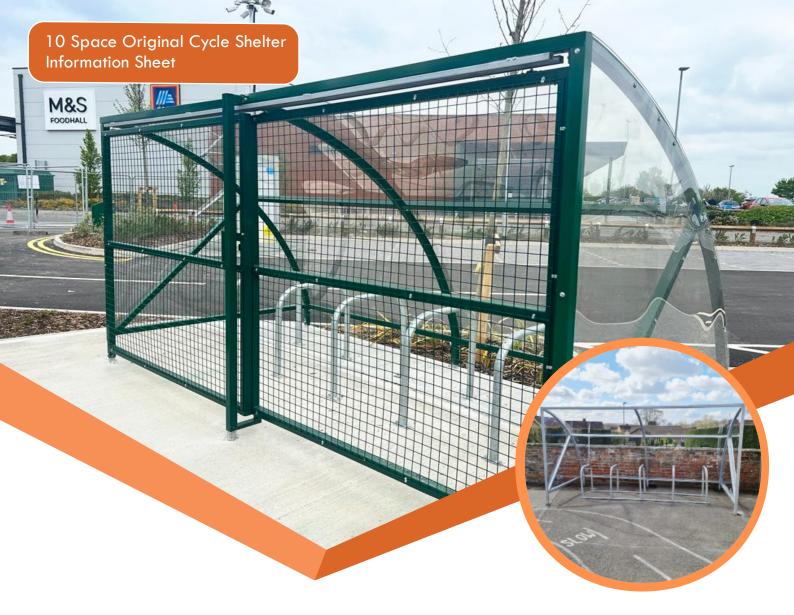

## 10 Space Original Cycle Shelter

The 10 Space Original Cycle Shelter is a flexible, secure and durable bike storage solution.

The modular design means it can be extended infinitely to suit your requirements and, with loads of additional options, it's easy to get a tailored solution.

You can adapt your 10 Space Original Cycle Shelter to any environment, making it ideal across a wide range of applications, including schools, offices, housing developments and public buildings.

Buy online today or speak to our team about ordering your Original Cycle Shelter.

## 0800 246 1723

**Specification** 

4100mm W 2100mm H 2100mm D

Secure sliding or swing gates (optional)

Galvanised steel framework

PIR Solar lighting (optional)

Nationwide installation available

10-year manufacturing defects warranty

Helmet lockers (optional)

Made in Britain

Powder coating options

Polycarbonate body

Customisable design

•

•

www.thebikestoragecompany.co.uk hello@thebikestoragecompany.co.uk 306 Harbour Yard, London, SW10 0XD