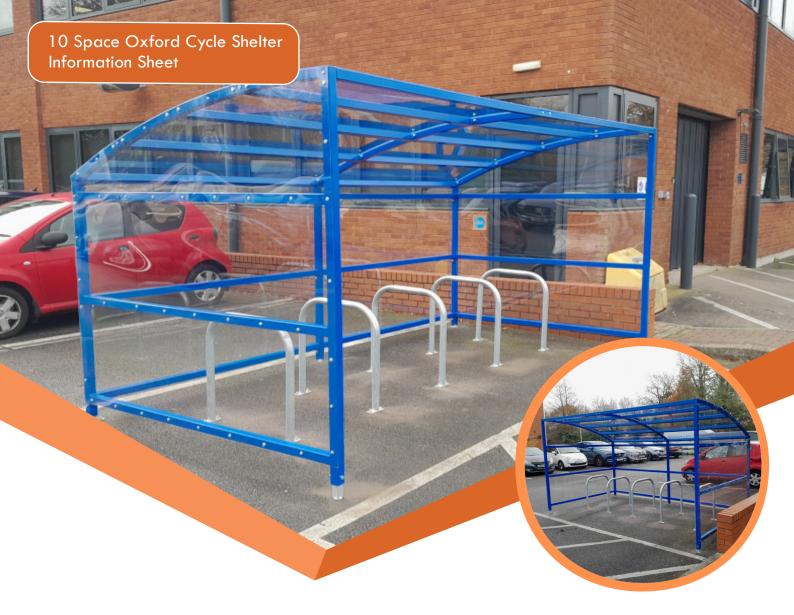

## 10 Space Oxford Cycle Shelter

Our 10 Space Oxford Cycle Shelter enables you to provide convenient and secure bike storage.

Equipped with an anti-vandal 3mm clear polycarbonate roof and back panel as standard, gate and side panel options are also available to fully enclose the shelter and maximise the security on offer.

The Oxford Cycle Shelter is an accessible, easy-to-use choice for any commercial project - you can even customise the finish to any polyester powder coated RAL colour of your choice.

Buy online or contact us today if you have any queries.

## Specification

- 4100mm Width 2100mm Depth 2100mm Height
- Galvanised steel framework
- Powder coating options
- Polycarbonate body
- Customisable design
- Polycarbonate glazing straps (optional)
- Solar lighting (optional)
- Made in Britain
- Nationwide installation available
- 10-year manufacturing defects warranty