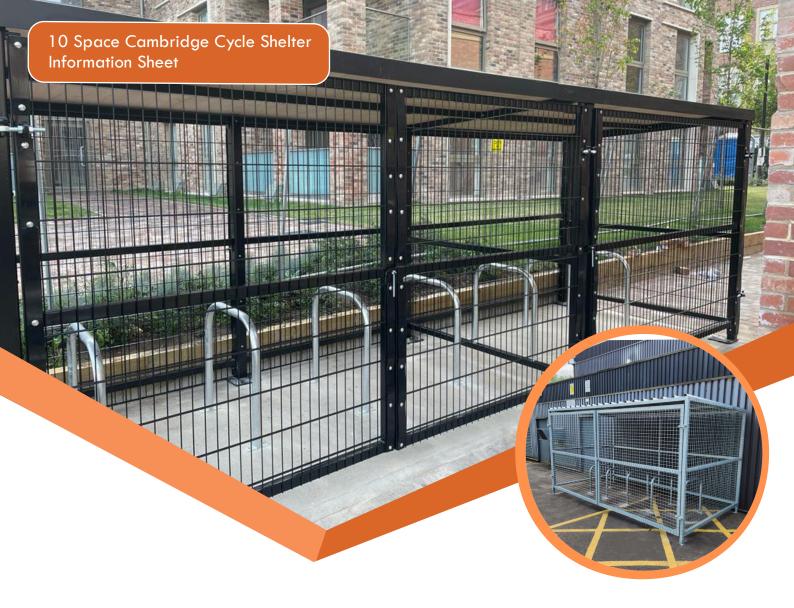

## 10 Space Cambridge Cycle Shelter

Our Cambridge Cycle Shelter delivers quality bike storage and tremendous value for money. A budget-friendly shelter, it can be indefinitely extended to meet any storage requirements.

The Cambridge Cycle Shelter is able to fully enclose the bikes with gates and side panels, and has a wide range of optional extras so it can be adapted to any environment: making it an extremely popular choice for bike storage across a wide range of applications.

Constructed from hot-dipped galvanised box tubing and a plastisol corrugated roof, it's a great solution for protecting bikes from the elements whilst also offering a secure place for cyclists to lock them up.

## **Specification**

- Available in hot dipped galvanised or polyester powdercoated to any RAL Colour
- 4100mm W x 2100mm D x 2100mm H
- Bespoke sizes available upon request
- Includes a five hoop Toastrack
- **BREEAM** Compliant
- Swing or sliding gates (Optional) •
- PIR Solar lighting (Optional) •
- Helmet lockers (Optional)
- Electronic swipe card access control (Optional)
- 10 year warranty as standard
- Nationwide Installation