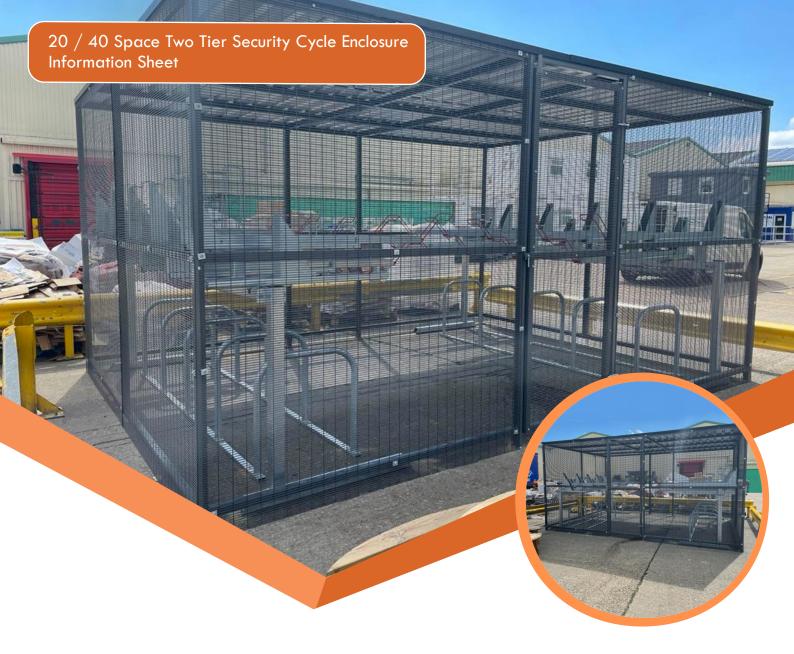

20 / 40 Space Two Tier Security Cycle Enclosure Our 40 Space Two Tier Security Cycle Enclosure offers unrivalled levels of security alongside excellent spatial efficiency - providing 40 cycle spaces within the footprint of just two car parking spaces.

## Specification

- Designed & Manufactured in Great Britain
- 5500mm W x 4100mm D x 2700mm H
- Hot Dipped Galvanised to steel
- Powder coating options available
- Selection of locks and gating options
- Different mesh cladding options
- Built for two-tier bike storage
- 10-year manufacturing defects warranty
- Nationwide Installation available