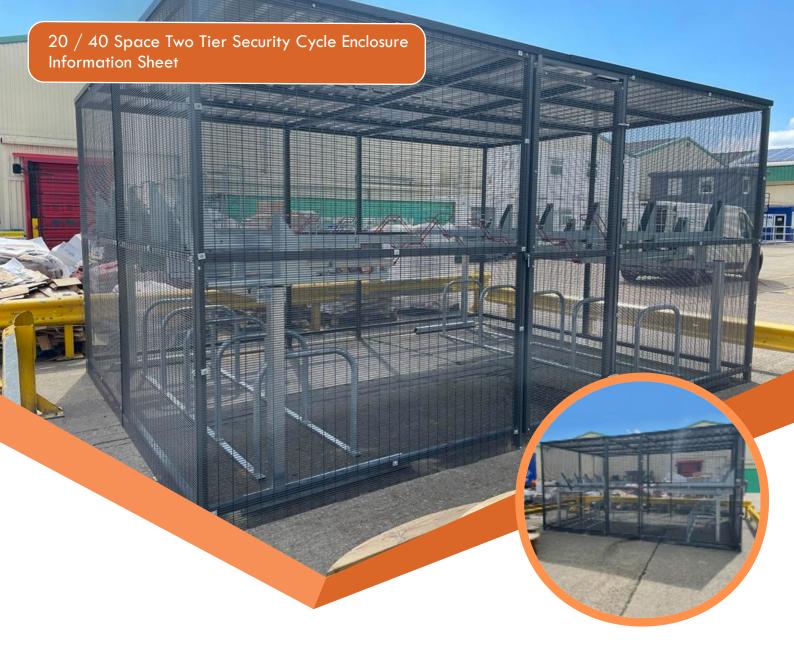

## 20 / 40 Space Two Tier Security Cycle Enclosure

Our 20 and 40 Space Two Tier Security Cycle Enclosures offer unrivalled levels of security alongside excellent spatial efficiency; deliver up to 40 cycle spaces within the footprint of just two car parking spaces.

Fully customisable with an extensive options list including locking options alongside various finish options.

Comes with 10 Gauge Mesh as standard with the option of 358 High Security Mesh or Twin Wire Mesh.

## Specification

- Designed & Manufactured in Great Britain
- 5500mm W x 4100mm D x 2700mm H
- Bespoke sizes available
- Hot Dipped Galvanised to BS EN ISO 1461:2022
- Powder coating options available
- Selection of locks and gating options
- Different mesh cladding options
- Accomodates a range of two-tier bike racks
- 10-year manufacturing defects warranty
- Nationwide Installation available
- Made in Britain