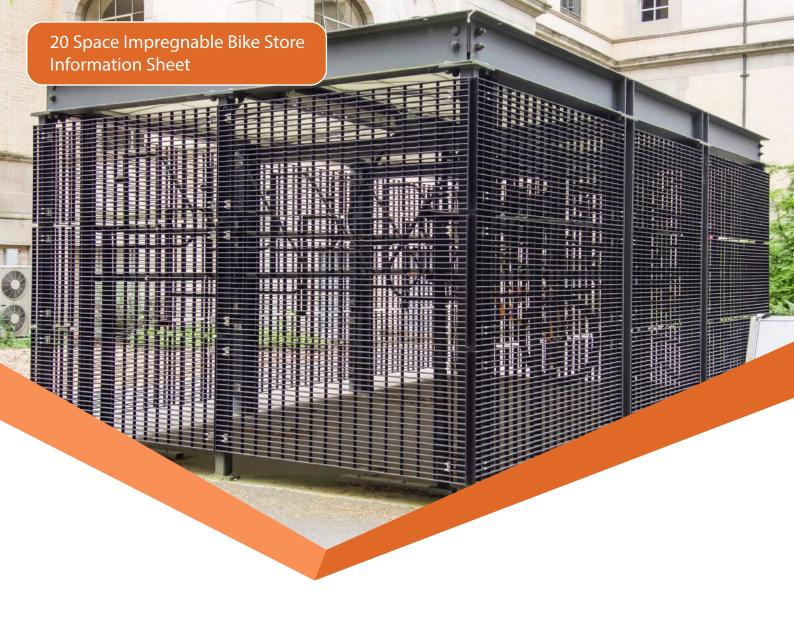

## 20 Space Impregnable Bike Store

Bike Storage is desirable in many environments, including those that often find themselves the target of crime. Our 20 Space Impregnable Bike Safe is designed for high-risk areas and offers a secure solution.

The Impregnable Bike Store is made from prison-grade mesh with RSJ cross braces to ensure maximum protection for cycles locked inside.

After all, bikes can be precious, and having one stolen represents a genuine inconvenience to cyclists. You can avoid any such dilemmas with the impregnable bike safe. With further security options, including swipe card access, it's the choice for those looking to offer bike storage that maximises security.

## Specification

- Underground fixings and low clearance to prevent unauthorised access
- Automatically closing door to ensure it's always left and secure
- · Fully-enclosed security mesh
- 10-Year manufacturer's warranty
- Designed and manufactured in Britain
- Various locking systems available