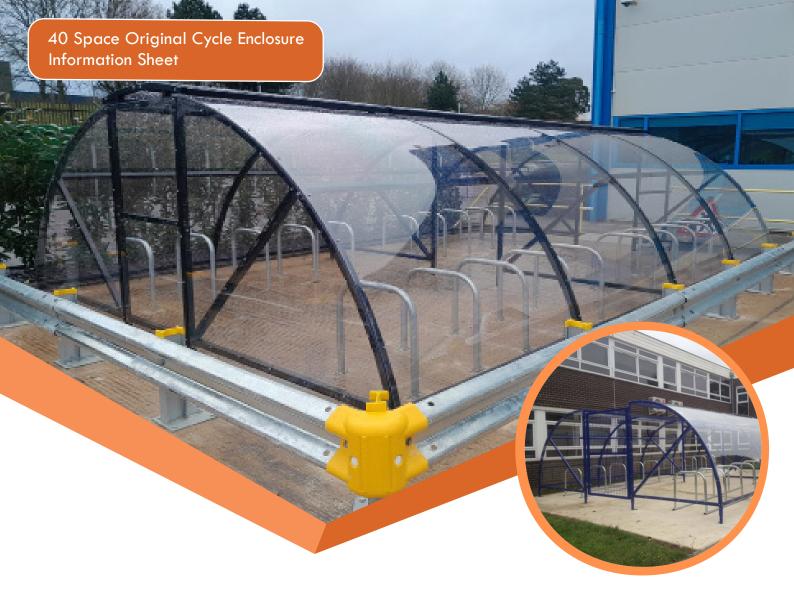

## 40 Space Original Cycle Enclosure

The 40 Space Original Cycle Enclosure delivers secure bike storage for 40 bikes with options to fully enclose the bikes with gates and side panels.

Offering excellent bike storage with a flexible and durable design, it comes with Galvanised Toastracks as standard, providing easy to use parking that enables your cyclists to secure both the frame and wheels for maximum safety.

With a wide range of options to adapt this cycle shelter to your environment, this is an extremely popular choice for bike storage across a wide range of applications.

Nationwide installation available, speak to our team today.