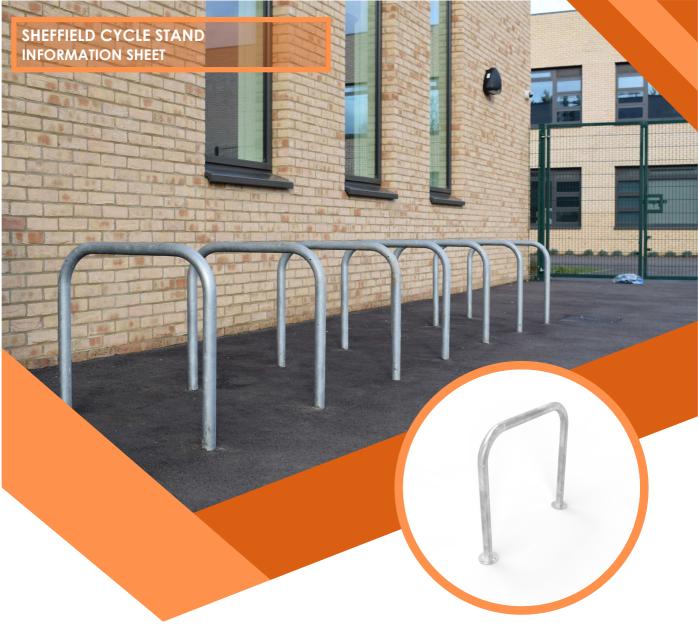

A common sight around the UK, Sheffield Cycle Stands offer fantastic levels of security to cyclists looking to lock up their bikes safely and easily. Our Stainless Steel option offers a level up in finish & durability from the standard galvanised or powder coated options.

Simple to install and extremely cost-effective, these stands make buying bike storage an easy choice. Sheffield Cycle Stands will complement any environment and you can tailor the amount of cycle spaces needed to your requirements. If the demand grows, simply install more to increase capacity.

Contact us today for a free quotation.

- Designed & Manufactured in Great Britain
- Hot Dipped Galvanised to BS EN ISO 1461:2009
- Available in Stainless Steel
- Manufactured from 48.3Ø CHS
- Overground fix 750mm x 750mm
- Underground fix 750mm x 1000mm
- Nationwide Installation available