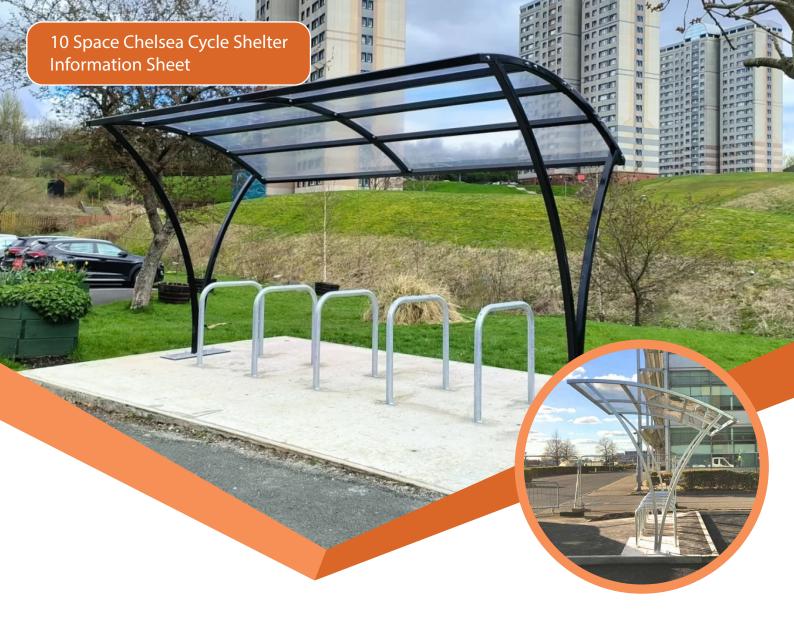

## 10 Space Chelsea Cycle Shelter

The 10 Space Chelsea Cycle Shelter is a brilliant bike shelter for offering a convenient and clearly identifiable place for secure bike storage.

The integrated canopy also offers excellent weather protection, as well as having an anti-climb design.

Available at various heights and lengths, this cantilevered canopy can be modified to accommodate a range of cycle racks, making it a popular choice for bespoke orders.

Popular customisation options include an increase in upright steel section sizes, 16mm multiwall polycarbonate or glass roof panelling. We can also install lighting solutions as an additional security feature.

## Specification

- 4100mm W x 2100mm D x 2100mm H
- Hot-dipped galvanised to BS EN ISO 1461:2022
- Optional Polyester Powder Coating
- Anti-climb canopy
- 10-year manufacturer's warranty
- Fire retardant version available