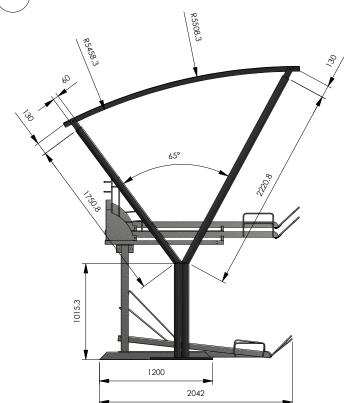

- Legs/Supports:

  Legs to be fabricated from mitred & fillet welded Ø76.2mm CHS

  Baseplates to be fillet welded to legs & made from 20mm profiled plate

  Top of each leg to have 3mm welded cap with 130x60x10mm fixing tab

  Fixing tabs to feature 1no. M8 centered fixing hole for mounting roof

SIDE ELEVATION

BASEPLATE PLAN A (1:10)

| NOTES | TOI  |
|-------|------|
|       | • I  |
|       | • /  |
|       | TLUE |

|                 | M Stok   |
|-----------------|----------|
| PAGE<br>COMPANY | <b>+</b> |