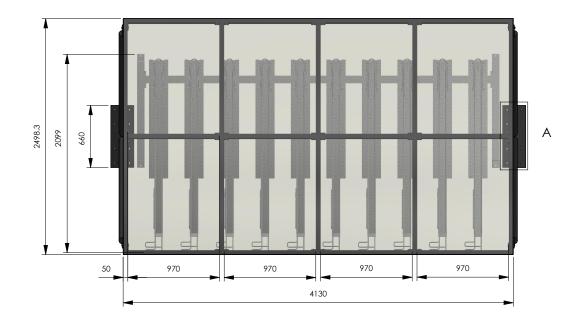

  Front & rear sections to have tabs that suit a single M8 fastener

- Configuration/Finish:

   All steelwork to be hot-dip galvanised to B\$ EN ISO 1461 : 2011

   Shelter to accommodate 20no. TB\$C Two Tier Racks

- Legs/Supports:

  Legs to be fabricated from mitred & fillet welded Ø76.2mm CHS

  Baseplates to be fillet welded to legs & made from 20mm profiled plate

  Top of each leg to have 3mm welded cap with 130x60x10mm fixing tab