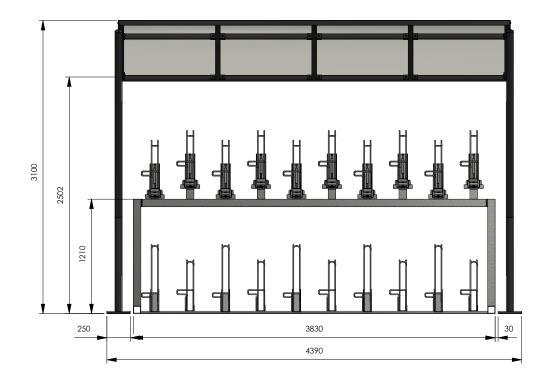

## PLAN ELEVATION

FRONT ELEVATION

- Roofing:

  3mm thick clear polycarbonate sheet Tek screwed into frame (M6)

  Shelter roof constructed from BS EN 10210 50x50x3 SHS lengths

  6no. smaller rolled roof sections with fillet welded end tabs

  2no. larger rolled roof sections (either end) with MB fixing holes

  3no. flat roof sections (front + mid + rear) with fillet welded fixing tabs

  All but front & rear roof sections to have tabs to suit 2no. MB fasteners

  Front & rear sections to have tabs that suit a single M8 fastener

- Configuration/Finish:

   All steelwork to be hot-dip galvanised to B\$ EN ISO 1461 : 2011

   Shelter to accommodate 20no. TB\$C Two Tier Racks