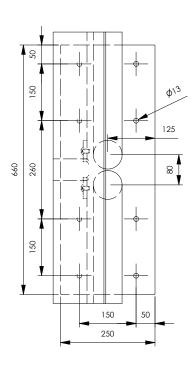

  Fixing tabs to feature 1no. M8 centered fixing hole for mounting roof

SIDE ELEVATION

BASEPLATE PLAN A (1:10)

| NOTES | TOI  |
|-------|------|
|       | • I  |
|       | • /  |
|       | TLUE |

|                 | M Stok   |
|-----------------|----------|
| PAGE<br>COMPANY | <b>+</b> |