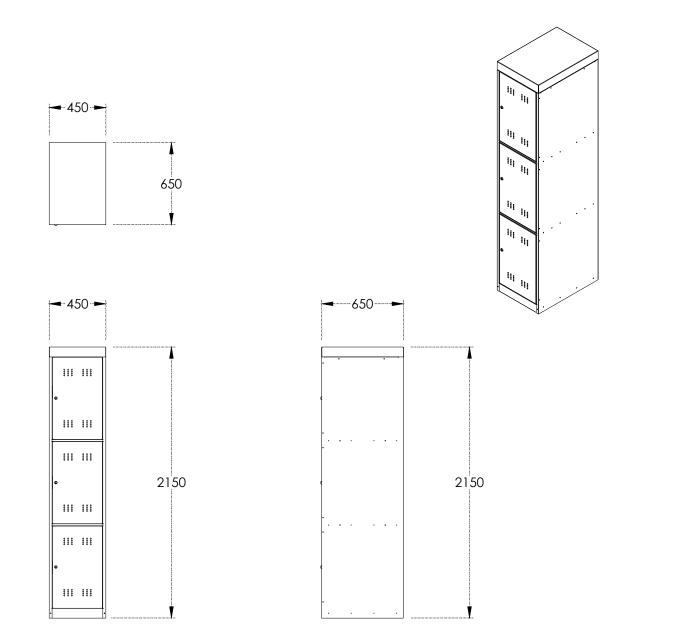

# The Bike Storage Company The Folding Bike Locker

egend:

- Standard dimensions: 2150mm x 450mm x 650mm
- x 650mm
- Door clearance: 650mm x 370mm
- 3No. Compartments
- Supplied in any colour combination (RAL 7016 as standard)
- Various locking options available (Padlock key cam as standard)
- Lock options: Key cam lock, mechanical digital lock, digital lock, electronic card / RFID lock

### Internal dimensions: 630mm x 440mm

| ge Company         | Project: The Folding Bike Locker      |  |      |  |   |             |    |  |
|--------------------|---------------------------------------|--|------|--|---|-------------|----|--|
|                    | Title: TBSC_FoldingBikeLocker_DR_01-1 |  |      |  |   |             |    |  |
| 2023               |                                       |  |      |  |   |             |    |  |
|                    | Scale:                                |  | 1:30 |  | @ | ISO A       | 3  |  |
| d Angle Projection | DWG No: 1.0                           |  |      |  |   | Revision: 0 | )] |  |