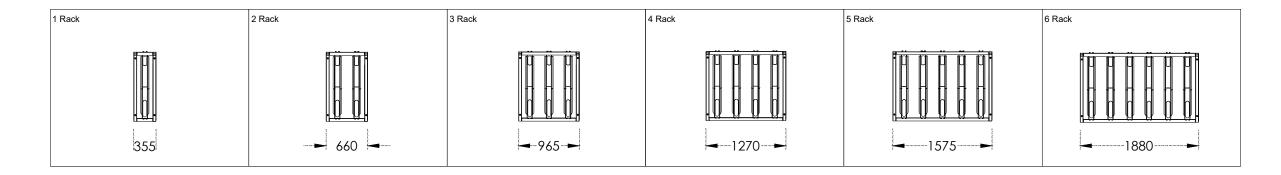

Minimum ceiling height: 2000mm

Runs over 6 spaces, rack legs can be shared to reduce overall width

| Layout Breakdown |             |               |
|------------------|-------------|---------------|
| Spaces           | No. of Legs | Configuration |
| 7                | 3           | 4 + 3         |
| 8                | 3           | 4 + 4         |
| 9                | 3           | 5 + 4         |
| 10               | 3           | 5 + 5         |
| 11               | 3           | 6 + 5         |
| 12               | 3           | 6 + 6         |
| 13               | 4           | 5+5+3         |
| 14               | 4           | 5+5+4         |
| 15               | 4           | 5+5+5         |
| 16               | 4           | 5+5+6         |
| 17               | 4           | 6+6+5         |
| 18               | 4           | 6+6+6         |
| 19               | 5           | 5+5+5+4       |
| 20               | 5           | 5+5+5+5       |