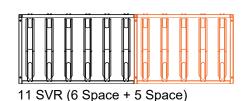

Minimum ceiling height: 2000mm

Runs over 6 spaces, rack legs can be shared to reduce overall width

| Layout Breakdown |             |               |
|------------------|-------------|---------------|
| Spaces           | No. of Legs | Configuration |
| 7                | 3           | 4 + 3         |
| 8                | 3           | 4 + 4         |
| 9                | 3           | 5 + 4         |
| 10               | 3           | 5 + 5         |
| 11               | 3           | 6 + 5         |
| 12               | 3           | 6 + 6         |
| 13               | 4           | 5+5+3         |
| 14               | 4           | 5+5+4         |
| 15               | 4           | 5+5+5         |
| 16               | 4           | 5+5+6         |
| 17               | 4           | 6+6+5         |
| 18               | 4           | 6+6+6         |
| 19               | 5           | 5+5+5+4       |
| 20               | 5           | 5+5+5+5       |