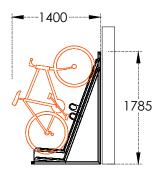

## The Bike Storage Company Semi Vertical Cycle Rack

Tel: 0800 246 1723

Min. aisle width: 1100mm

Clear access space in front of rack: 900mm Spacing between racks: 305mm (Bespoke

centres available)

Centre of rack leg to wall tolerance: 300mm

Minimum ceiling height: 2000mm

Runs over 6 spaces, rack legs can be shared to reduce overall width

| Layout Breakdown |             |               |
|------------------|-------------|---------------|
| Spaces           | No. of Legs | Configuration |
| 7                | 3           | 4 + 3         |
| 8                | 3           | 4 + 4         |
| 9                | 3           | 5 + 4         |
| 10               | 3           | 5 + 5         |
| 11               | 3           | 6 + 5         |
| 12               | 3           | 6 + 6         |
| 13               | 4           | 5+5+3         |
| 14               | 4           | 5+5+4         |
| 15               | 4           | 5+5+5         |
| 16               | 4           | 5+5+6         |
| 17               | 4           | 6+6+5         |
| 18               | 4           | 6+6+6         |
| 19               | 5           | 5+5+5+4       |
| 20               | 5           | 5+5+5+5       |