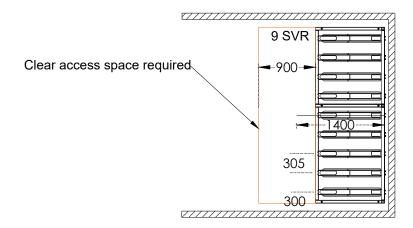

## The Bike Storage Company Semi Vertical Cycle Rack

Tel: 0800 246 1723

Min. aisle width: 1100mm

Clear access space in front of rack: 900mm Spacing between racks: 305mm (Bespoke

centres available)

Centre of rack leg to wall tolerance: 300mm