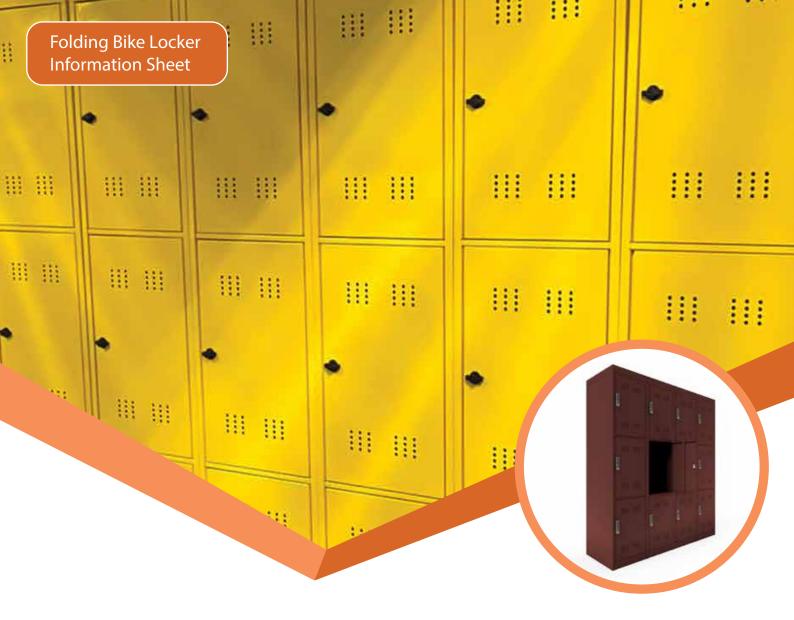

## **Folding Bike Locker**

Our specially designed Folding Bike Lockers provide practical storage for folding bikes and enough space to store a helmet, lock, and small bag.

Each locker has 2 or 3 compartments designed around the typical size of a Brompton bicycle, and internal locker dimensions are H630mm x W440m x D650mm. Both locker frames and doors can be powder coated in contrasting colours for an alternative aesthetic.

Lockers are provided with perforated doors for air circulation and optional numbering. Available with a wide range of locking options from the functional key/padlock cam lock to powered code and RFID locks. It is manufactured from heavy-duty steel, complete with tamper-proof hinges.

## **Specification**

- Standard dimensions: 2150mm H x 450mm W x 650mm D
- Available with a range of locks & keypads
- Finished in a range of RAL colours
- Custom design options, such as bespoke perforation patterns, are available
- Designed, engineered, and made in the UK
- Modular systems can be joined together and extended
- 10 year warranty as standard
- Nationwide installation available
- Contact us for a free quotation