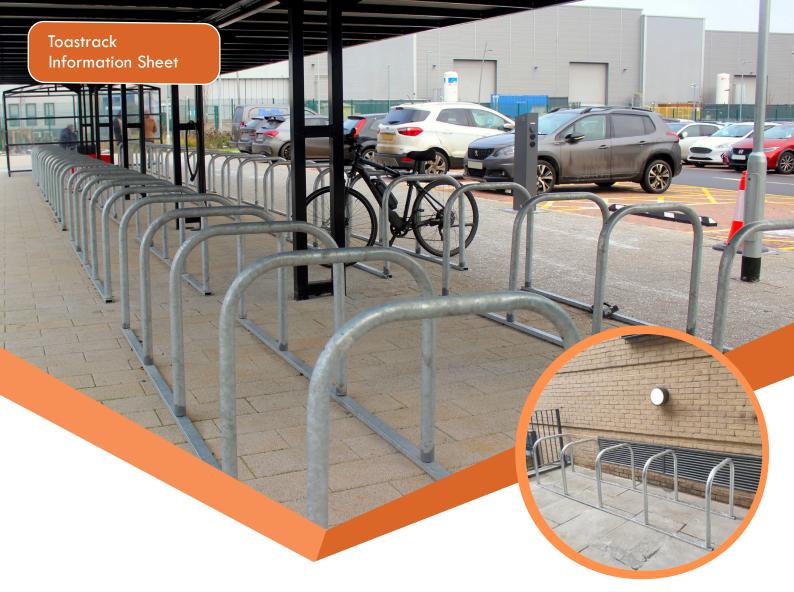

## **Toastrack**

If you're looking for a flexible bike storage solution, the modular design of the Toastrack will be able to deliver.

Ideally bolted onto concrete, it allows the frame and wheels to be locked securely to the rack.

It's ideal for areas which experience high volumes of traffic, where you need to accommodate for numerous cyclists.

The benefits of installing secure, aesthetically pleasing bike storage solutions are multifaceted. Including BREEAM compliance for your project, improved satisfaction for the end user and contribution to an enjoyable, well-organised space.