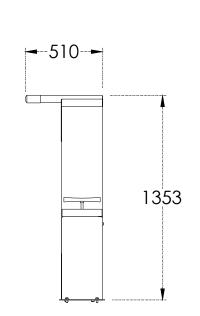

## The Bike Storage Company Public Maintenance Stand

1330

- Mild steel body as standard
- Variety of powder coating options
- Facilitates bicycle repair and maintenance
- Robust design to resist vandalism and wear
- Supplied with eight common bicycle tools
- Top-mounted 160 psi gauge with anti-vandal cover
- Surface-mounted/overground fix