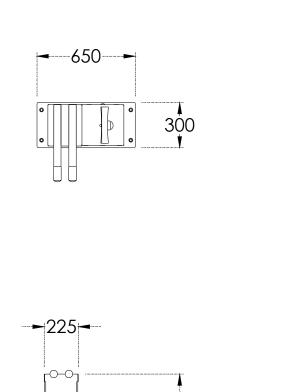

## The Bike Storage Company Public Maintenance Stand

1330

- Mild steel body as standard
- Variety of powder coating options
- Facilitates bicycle repair and maintenance
- Robust design to resist vandalism and wear
- Supplied with eight common bicycle tools
- Top-mounted 160 psi gauge with anti-vandal cover
- Surface-mounted/overground fix