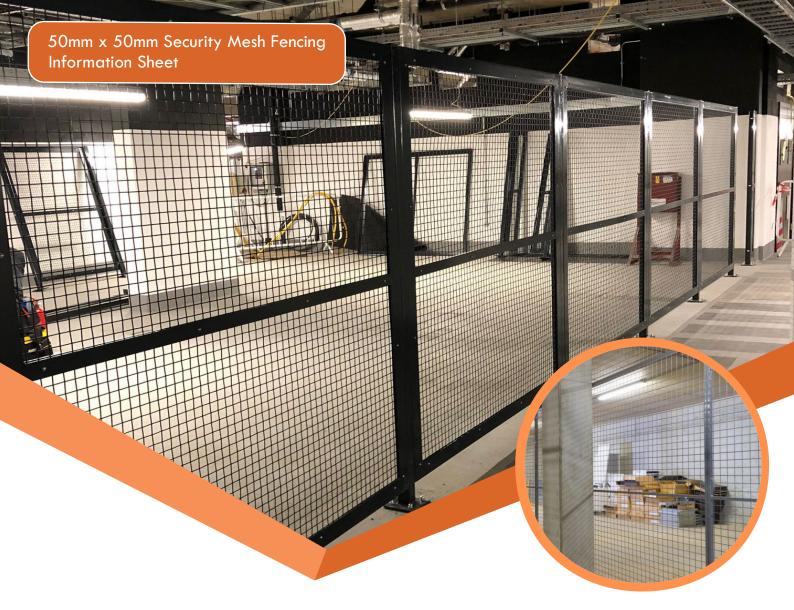

## 50mm x 50mm Security Mesh Fencing

Our 50mm x 50mm welded-wire mesh system has proven a reliable intermediate specification fencing option for internal full height enclosures.

Fixed at the floor, we also provide the option for additional support via soffit fixings.

Options to factory-weld the mesh panels to the 50mm SHS support framework can be specified to ensure the installation is additionally tamper-proof.

Complete flexibility across our range of RAL colours for polyester powder coating, allowing your fencing to be tailored to your project's needs.

## Specification

- 50mm SHS support framework
- Fixed at both floor and soffit
- Adaptable to various environments
- Powder coated finished to a choice of standard RAL colours
- Single leaf and swing gates available
- Variety of gate options single or double
- Made in Britain
- Nationwide Installation available
- 10-year manufacturing defects warranty