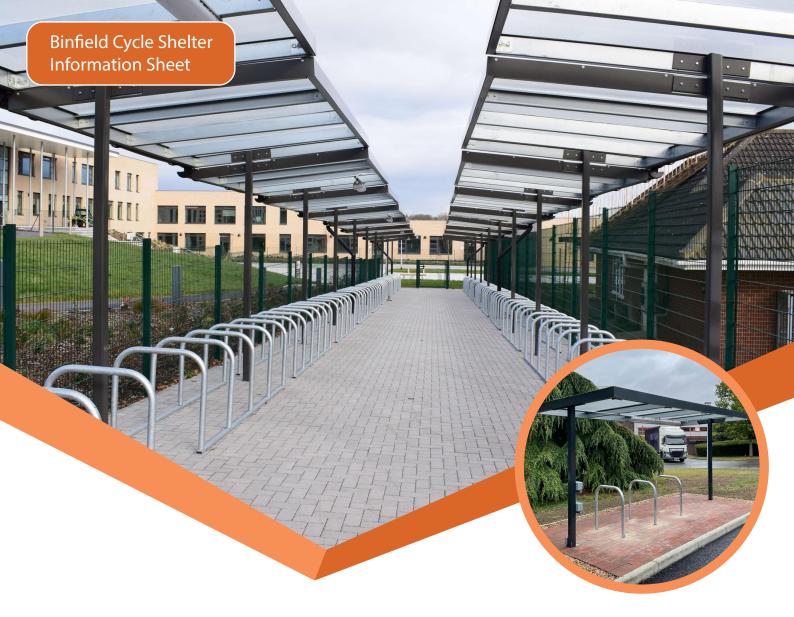

## Binfield Cycle Shelter

The Binfield Cycle Shelter is a stylish and minimalist canopy designed to suit any of our cycle racks or stands.

Available at various heights and lengths, this cantilevered canopy can be modified to accommodate a range of cycle racks, making it a popular choice for bespoke orders.

Popular customisation options include an increase in upright steel section sizes, 16mm multiwall polycarbonate or glass roof panelling. We can also install lighting solutions as an additional security feature.

## Specification

- Bespoke Height and Width
- Cantilevered canopy
- Galvanised steel
- Powder coating available
- Accommodates two-tier racks
- Integrated lighting available
- Highly customisable design
- Made in Britain
- 10-year manufacturing defects warranty
- Can contribute to achieving BREEAM compliance