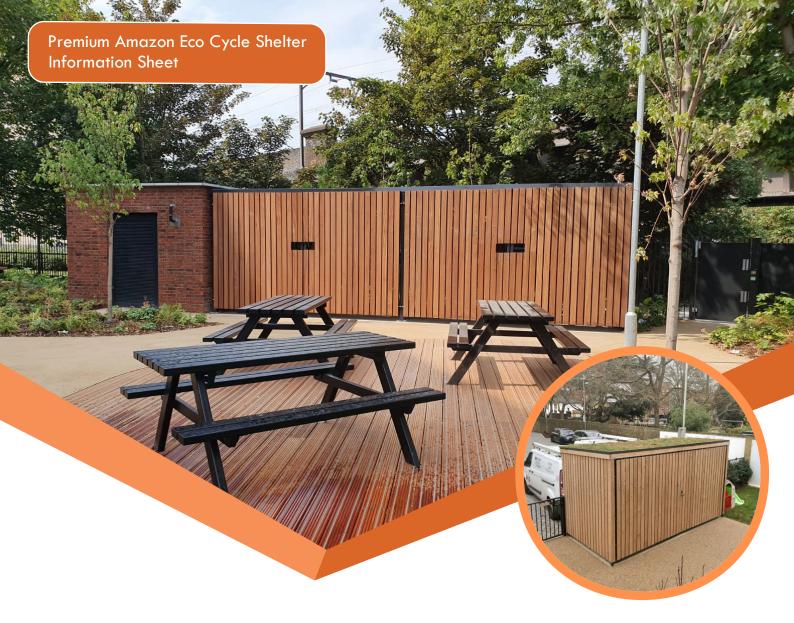

## Premium Amazon Eco Cycle Shelter

The Premium Amazon Shelter is born from one of our most popular ranges, the Amazon Eco range, featuring an uprated 80mm box section mild steel frame, and a variety of FSC-certified timber options.

A highly customisable bike shelter, the Premium Amazon Cycle Shelter can be ordered open-fronted, open-ended or with high security gating.

Give your site's cyclists the satisfaction of knowing there is a secure and convenient location to leave their bike.