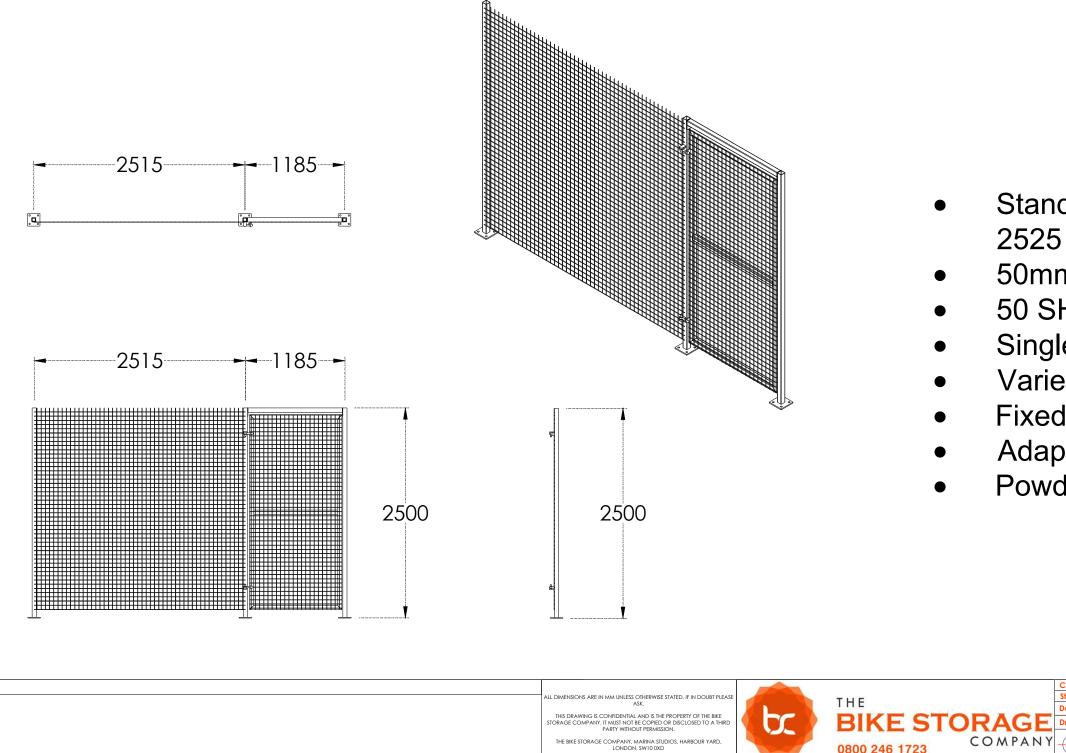

## The Bike Storage Company 50mm x 50mm Security Mesh Fencing

- 2525 W

- Powder coating option

The Bike St

## Standard dimensions: 2500mm H x

50mm x 50mm mesh wire 50 SHS posts and gate leafs Single or double leaf gates Variety of locking options Fixed at both floor and soffit Adaptable to various environments