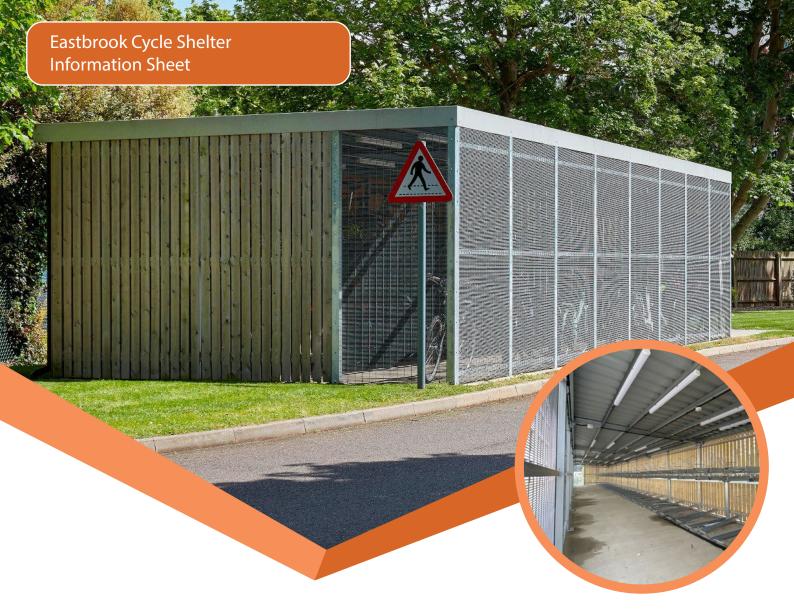

## Eastbrook Cycle Shelter

Our Eastbrook Cycle Shelter was developed for a longstanding client of ours, with requirements for high security combined with aesthetic appeal. This shelter is fabricated from an 80mm box section frame with a combination of 358 high-security mesh and FSC hardwood panelling and the option for internal mesh where increased security is required.

Internally IP65 rated LED lighting with PIR activation and a swipe card access control unit provides security to the single swing gate. Offered with our Two Tier Cycle Rack as standard, this shelter is also suitable for our Semi Vertical Bike Racks or Toastracks to provide lower head heights.

## Specification

Our Eastbrook Cycle Shelter delivers high security coupled with a memorable aesthetic.

A highly popular bike shelter option that provides both security and a visually pleasing addition to your property.