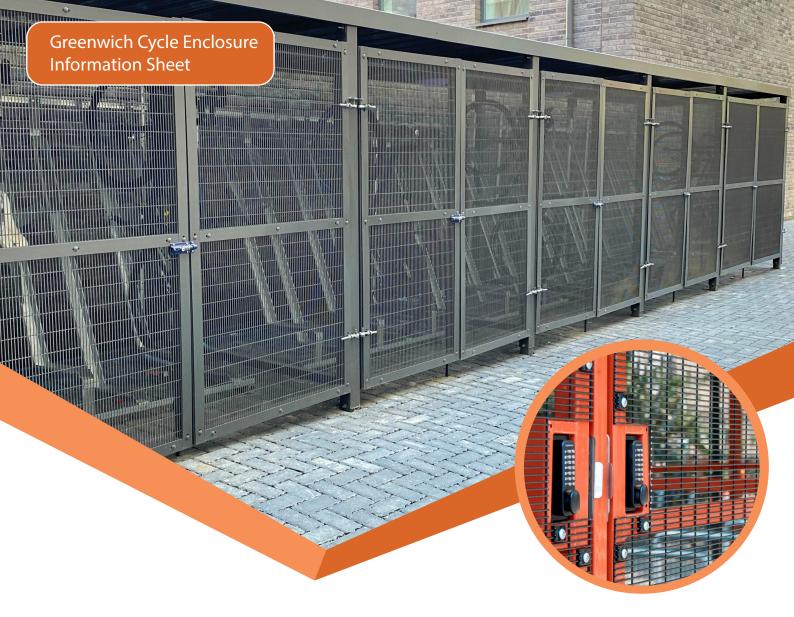

## Greenwich Cycle Enclosure

Our Greenwich Cycle Enclosure results from a close collaboration with a leading London architect during pre-construction. The enclosure is designed to securely house our spatially efficient Semi Vertical Rack and achieve Secured by Design compliance.

The Greenwich is the popular choice where reduced height and depth are a priority without comprising security. This enclosure has various mesh and locking options, allowing you to adapt it to your needs.

We offer a range of customisation options alongside the Greenwich, including in-built PIR-sensitive solar LED lighting provisions for different access control methods and a completely green or blue roofing system with guttering.

## Specification

- Secured by Design accredited
- Designed for the spatially efficient Semi Vertical Cycle Rack
- Various mesh and locking options
- PIR LED lighting option
- Sedum roofing option
- Fire retardant version available, read more here
- Designed and manufactured in Britain
- BREEAM accreditation opportunities
- 10-Year manufacturer's warranty