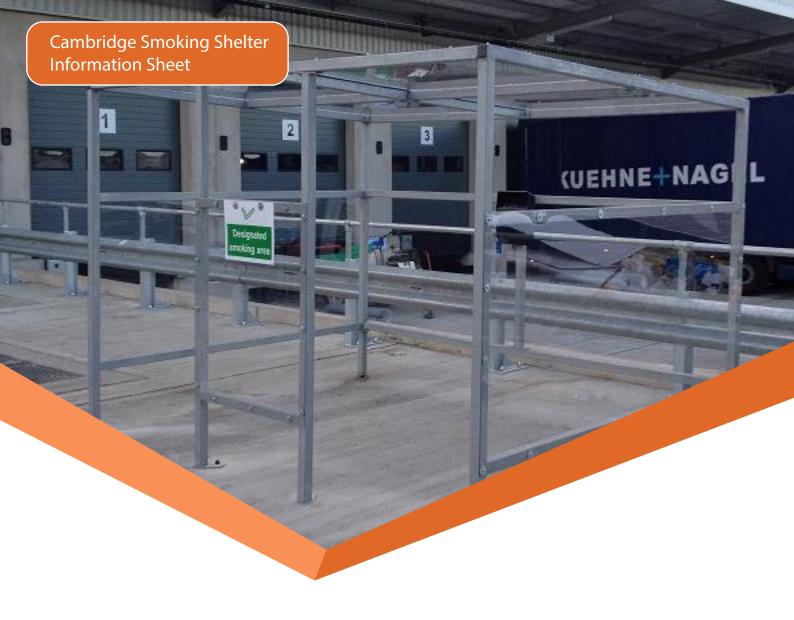

## Cambridge Smoking Shelter

Our Cambridge Smoking Shelter offers smokers a designated smoking area and protection from the elements. A sturdy shelter that's fit for all seasons, this product is designed to ensure circulation via its integrated vents.

The shelter can be installed with UV-stable anti-vandal polycarbonate or high-strength PVC Plastisol side panels roofing. We can offer an upgrade to glass side panels and roofing on request.

The galvanised steel framework can also be powder coated on request to create an aesthetic that suits your needs. The shelter's modular design makes it easily extended to various lengths to suit your needs.

## Specification

- Polycarbonate side and roof panels (upgrade options available)
- Galvanised steel and powder coating
- Expendable modular design
- 10-Year manufacturer's warranty
- Designed and manufactured in Britain
- Further optional extras include:
  - Integrated guttering
  - PIR lighting systems
  - Benching and ash trays
  - Non-combustible cladding