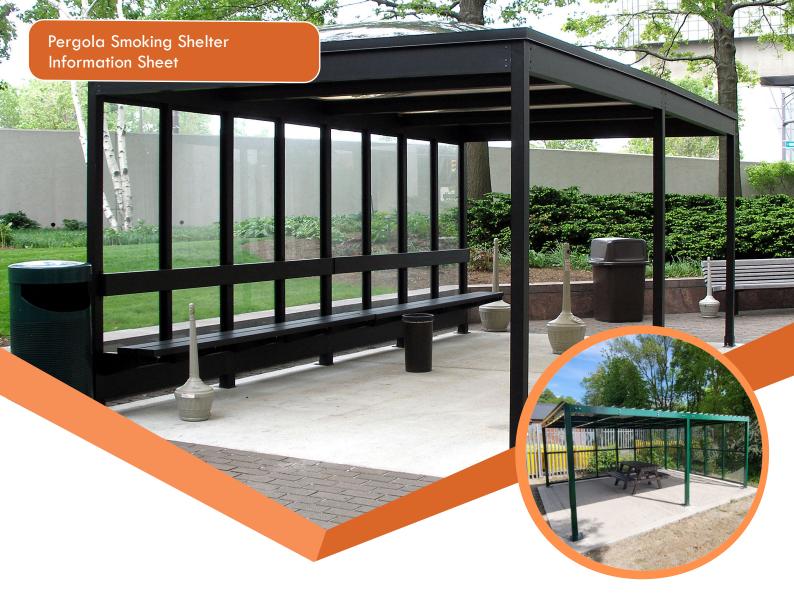

## Pergola Smoking Shelter

The Pergola Smoking shelter delivers a clean, modern aesthetic for your outdoor space.

Its design means you can create a large, covered smoking area that is protected on one side by UV stable polycarbonate and can be finished in a wide range of RAL colour options to meet your aesthetic goals.

## Specification

- Steel framework
- UV stable polycarbonate
- Inbuilt benches available
- Different RAL colour options
- Sedum roofing and fascia options
- Integrated guttering and drainage available
- Soft and hardwood cladding options
- Integrated LED lighting system option
- Glazing upgrade available
- 10 year warranty as standard
- Nationwide Installation