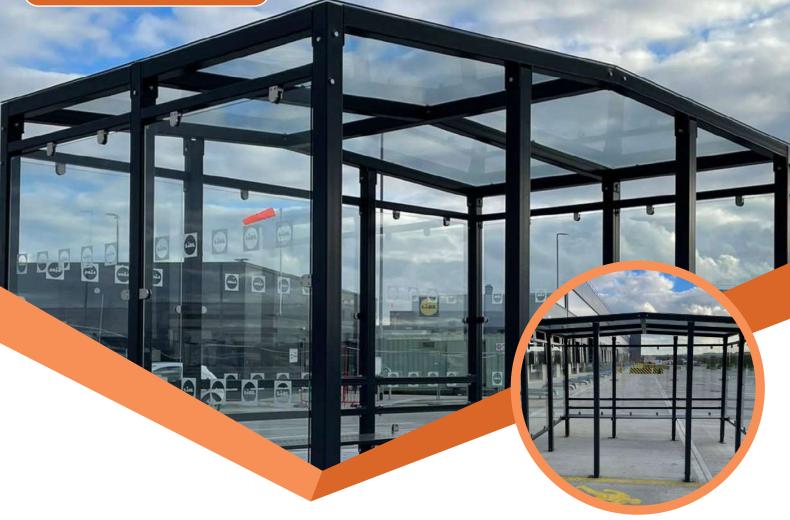

## Prestige Smoking Shelter

Introducing the Prestige Smoking Shelter, a sleek solution for a designated smoking area that seamlessly fits into modern spaces.

The shelter is weather-resistant and customisable, with UV-stable anti-vandal polycarbonate, high-strength PVC Plastisol, or glass roofing options. Fabricated from 50mm box section, hot dipped galvanised, and supplied in standard RAL colours. The open-vented design protects the users while ensuring plentiful air movement through the shelter.

## Specification

- Polycarbonate side and roof panels (upgrade options available)
- Galvanised steel and powder coating
- Optional overground or underground fix
- Further optional extras
- Extendible modular design
- 10-Year manufacturer's warranty
- Designed and manufactured in Britain