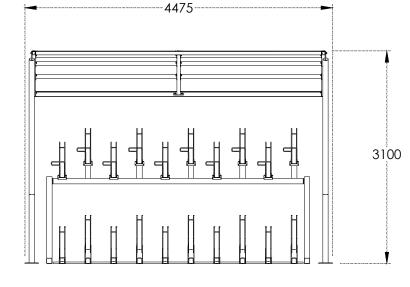

## Tel: 0800 246 1723

Standard dimensions: 4475mm x Framework galvanised or PPC to various RAL options Heavy duty 76.2mm CHS supports Upgrades include guttering and PIR Modular design, can be extended or amended to suit almost any size Underground or overground fix