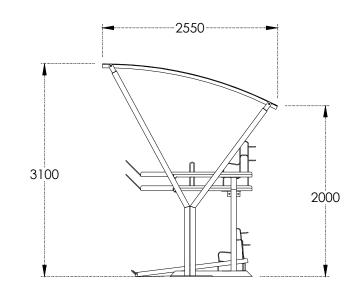

## The Bike Storage Company 20 Space Premium Chelsea Cycle Shelter

eaend:

M UNLESS OTHERWISE STATED. IF IN DOUBT PLE THE BIKE STORAGE COMPANY, MARINA STUDIOS, HARBOUR YARE

- 3100mm x 2100mm
- •
- or solar lighting
- •