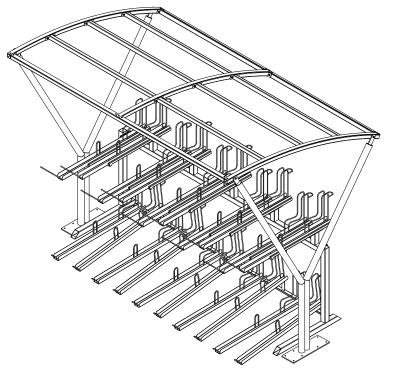

## Tel: 0800 246 1723

Standard dimensions: 4475mm x Framework galvanised or PPC to various RAL options Heavy duty 76.2mm CHS supports Upgrades include guttering and PIR Modular design, can be extended or amended to suit almost any size Underground or overground fix