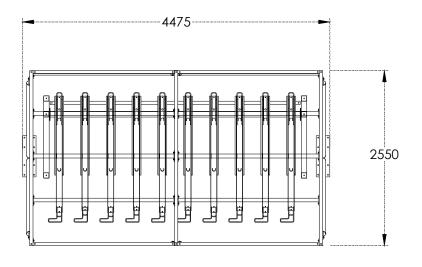

## Tel: 0800 246 1723

Standard dimensions: 4475mm x Framework galvanised or PPC to various RAL options Heavy duty 76.2mm CHS supports Upgrades include guttering and PIR Modular design, can be extended or amended to suit almost any size Underground or overground fix