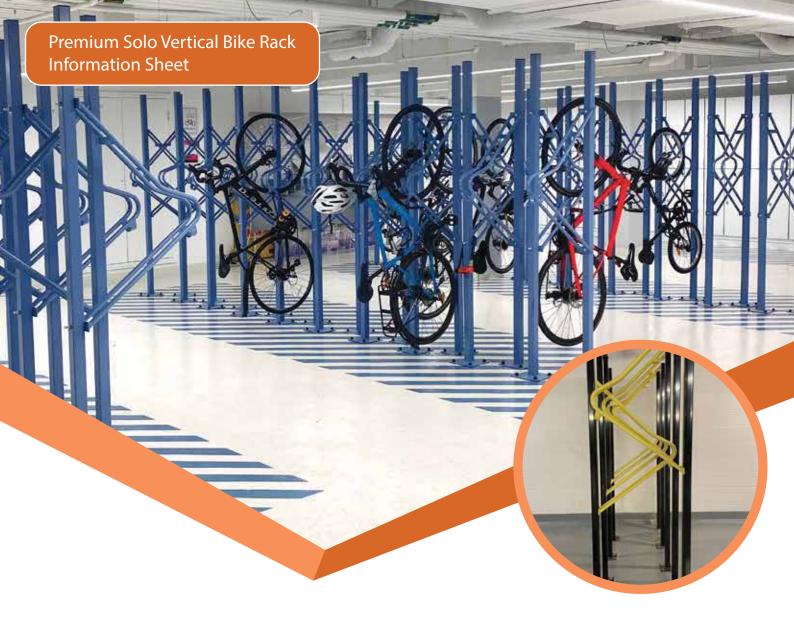

## Premium Solo Vertical Bike Rack

High-quality, modern cycle storage.

Our Premium Solo Vertical Bike Rack has been designed to be the ultimate in space-saving, vertical cycle storage.

Engineered to permit both single-sided and integrated back-to-back configurations, it has proven to be the go-to for premium office and high-end residential environments. The individual 'Solo' upright post design allows for usability where a suitable wall is unavailable.

These units have become commonplace in most-high-specification end of journey projects. They are available in a range of RAL colours and gloss levels that allow for a contrasting of the wheel bracket and support post.