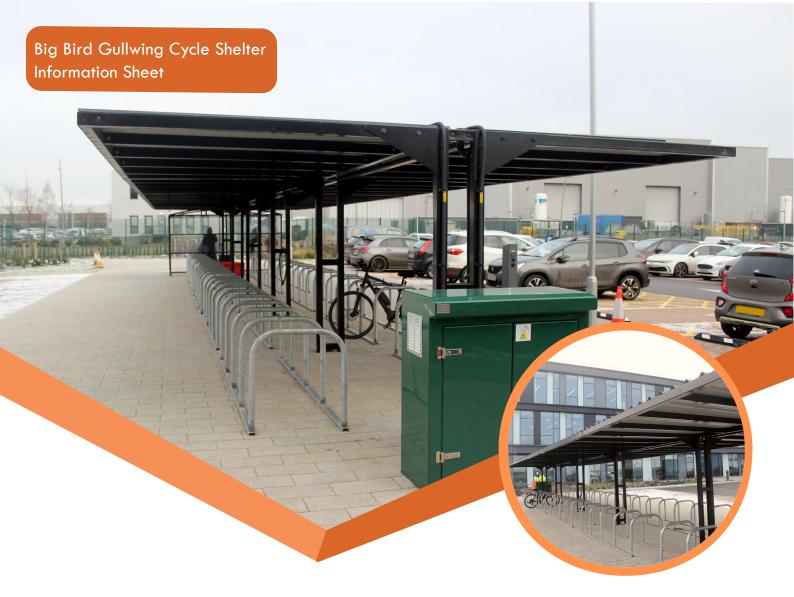

## Big Bird Gullwing Cycle Shelter

One of our most aesthetically pleasing designs, the Big Bird Gullwing Cycle Shelter perfectly melds contemporary design with everyday functionality and accessibility.

The distinctive 'gullwing' shape is created by utilising a strengthened cantilevered roof, coupled with our custom-made centralised guttering.

As a made-to-order product, the Big Bird Cycle Gullwing Shelter's modular design means it can be infinitely extended to meet the dimensions required for your project.

It can also be built to any height, enabling you to install any of our bike racks, including Sheffield Stands, Semi Vertical Bike Racks and Two Tier Bike Racks.