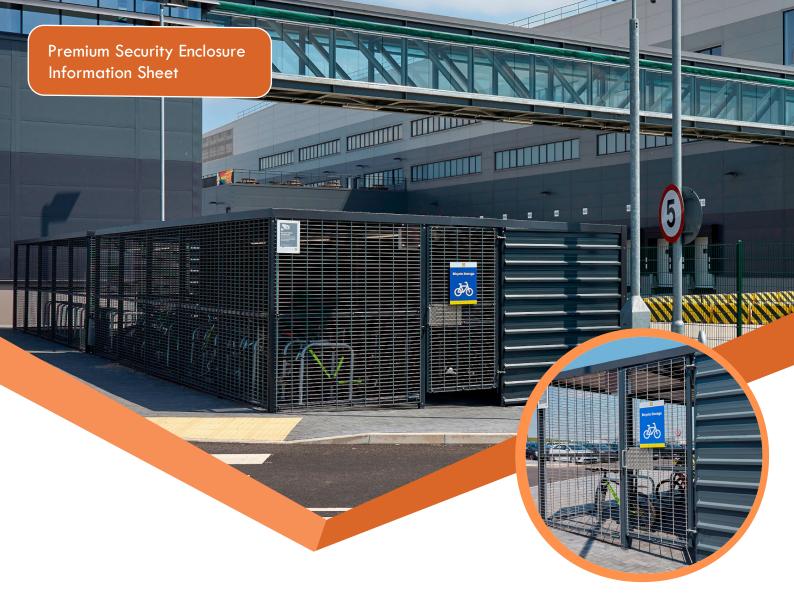

Featured installation: utilises galvanised toastrack parking with space for 52 cycles, as well as front and partial side elevations clad in 656 security mesh for a high security storage solution.