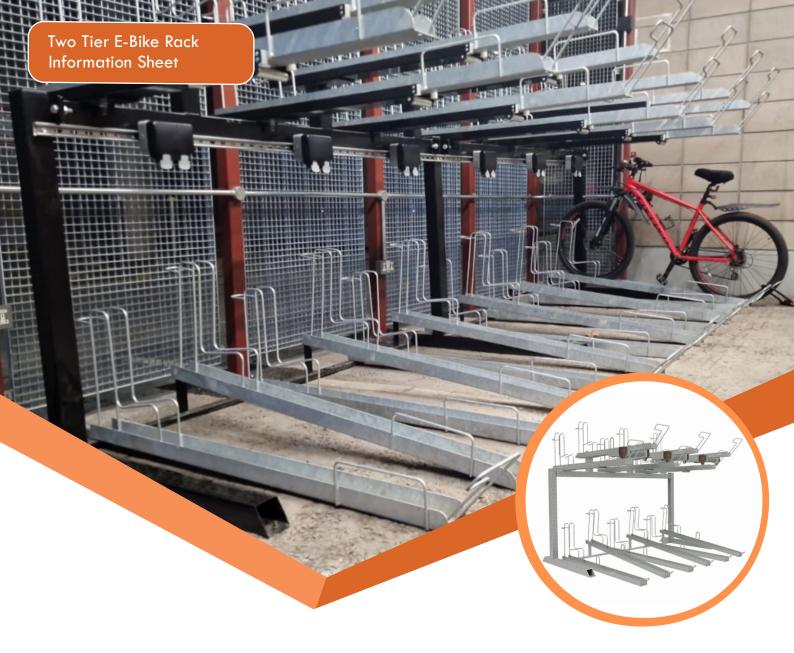

## Two Tier E-Bike

As e-bikes continue to grow in popularity, our Two Tier E-Bike Racks provide excellent high-density storage for your cyclists.

Access to the second tier of the rack is aided by the EasyGrip handles, lightweight steel and gas-assisted mechanism that takes the weight of the bike during the mounting and unmounting processes.

The rack's secure steel locking hoop and fast access plug sockets also mean that visitors to your site can park up and plug in with limited hassle.

Contact us today for a free quotation.

## Specification

- Twin-gang 13A 240V plug
- Gas-assisted upper tier option
- Steel locking hoop
- Staggered height racks
- Made in Britain
- Optional polyester powder coated framework (channels remain galvanised for optimal durability)
- 10-year manufacturing defects warranty
- **BREEAM** compliant\*