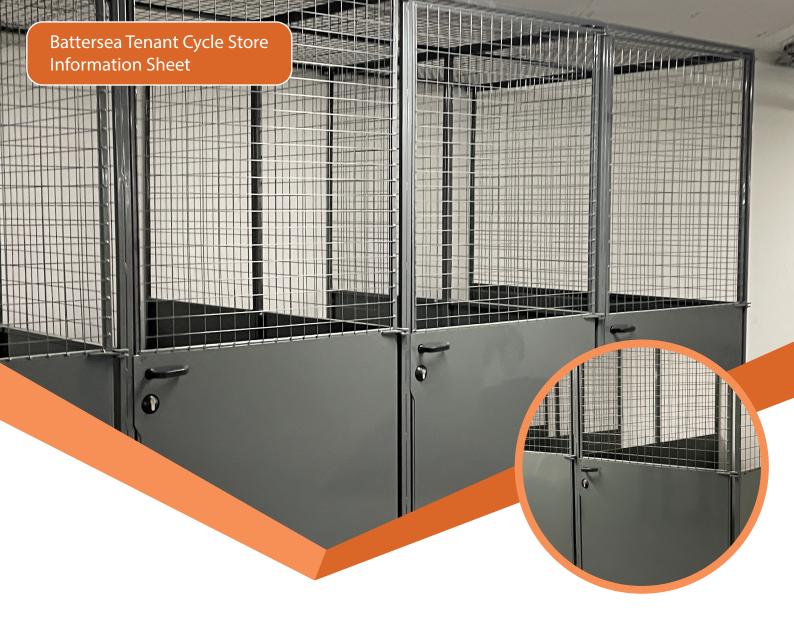

## Battersea Tenant Cycle Store

The Battersea Tenant Cycle Store is a mesh security cage designed to safely store every resident's bicycles and additional items with a property development.

Originally designed as a bespoke store for Battersea Power Station, this superb product adds value to any residential property by providing robust storage from a design team trusted to deliver secure solutions to some of the country's most iconic buildings.

Each of these high-security mesh cages also includes a Secure Ground Anchor as an additional theft deterrent feature, allowing residents to fix their bikes in place within the unit. Deliver peace of mind and exclusive bike parking with this premium solution.

## Specification

- High-security mesh fencing
- · Secure Ground Anchor included as standard
- Available with a range of lock options
- Finished in a range of RAL colours
- Designed, engineered and made in Britain
- 10 Year warranty
- Nationwide installation available
- Rust resistant stainless steel
- Contact us for a free quotation