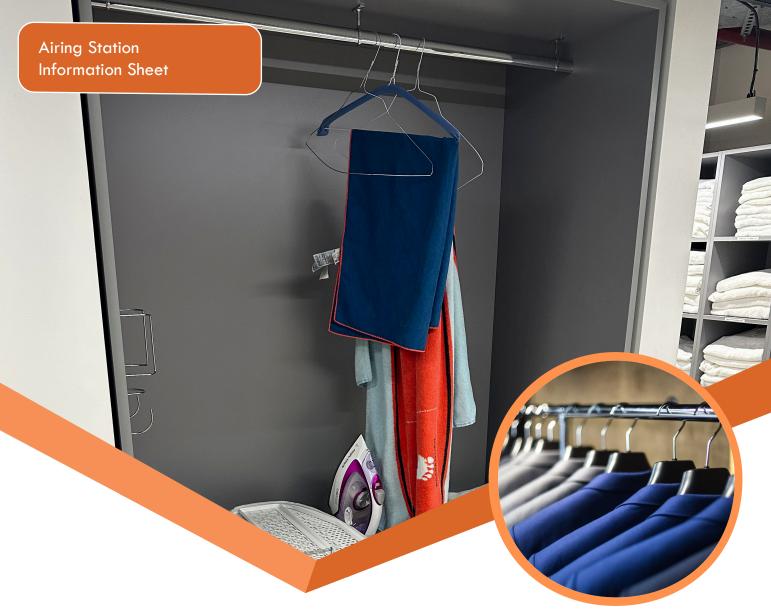

## Airing Station

Keep your visitors' clothes dry and bad smells at bay with our designated airing stations.

Even with the best intentions in the world, cycle gear can get whiffy; especially after a particularly exerting commute or if the British weather has its say on events.

Fortunately, our airing station is on hand to offer a dedicated facility with mechanical ventilation to aid the drying process and keep your end of journey space odour-free.

With hanging baskets for clothes and wire baskets for shoes, visitors to your site can go about their day safe in the knowledge they'll be coming back to dry clothes ahead of their return journey.

## Specification

- H: 2000mm W: 600mm D: 600mm
- Hanging rail
- Anti-theft hangers
- Wire shoes baskets
- Option for fan booster (electrical fittings not included)
- Ironing station add-on available
- Bespoke options available
- Made in Britain
- Receive a quote or technical advice today.