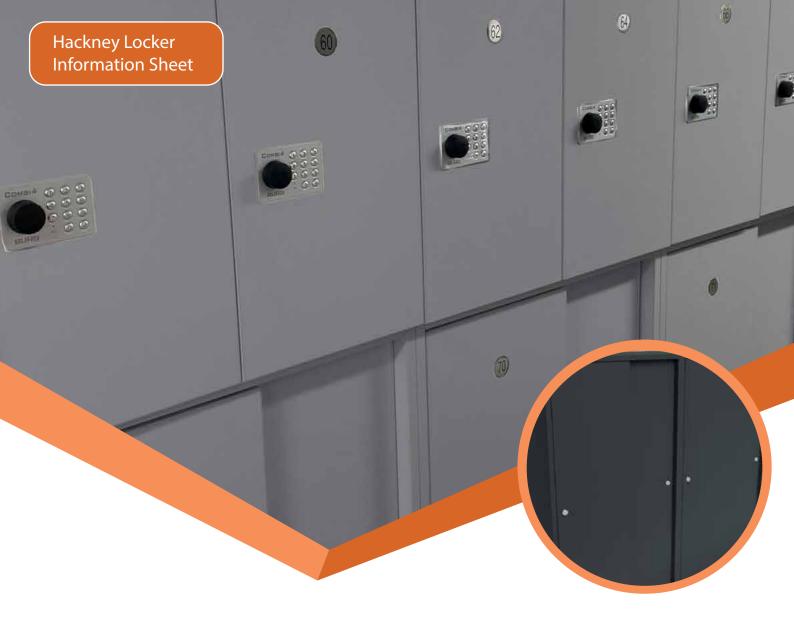

## Hackney Locker

Catering for everyone who uses your changing rooms is essential to promoting equality within your workspace. Functionally designed, our Hackney Locker offers convenient sliding doors and ample foot space underneath - providing easy access to wheelchair users or others with limited mobility. As standard are a further four general-use lockers in the upper section of the unit, maximising storage across the unit's footprint.

With an extensive range of premium finishes available and convenient hanging space, these lockers will enhance any changing room. Lower compartments provided as standard with key or padlock cam locks, extensive choice of locking options for upper level compartments.