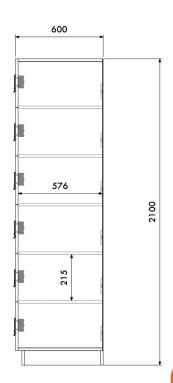

## **ISLINGTON** LOCKER

For those looking to encourage active commuting, and the range of benefits it brings.

The Islington Locker provides a convenient high-density storage option for personal belongings and accessories. The locker provides optimal space usage while keeping clutter at bay, providing a convenient space for storing smaller essentials and electronics. With a range of high-security locks and the flexibility of integrated USB charging for the items within, our Islingotn Locker will modernise your end-of-journey space. We also provide an extensive colour range to help you customise your lockers to meet your site's needs.

- Two integrated USB charging ports per compartment
- Selection of mechanical and electronic locking systems
- Ventilated doors and/or rear ventilation
- Moisture-resistant base in various colours
- High-pressure laminated MDF or SGL doors in a range of colours of finishes
- Six-tier locker unit
- Integrated USB charging
- Bespoke options available