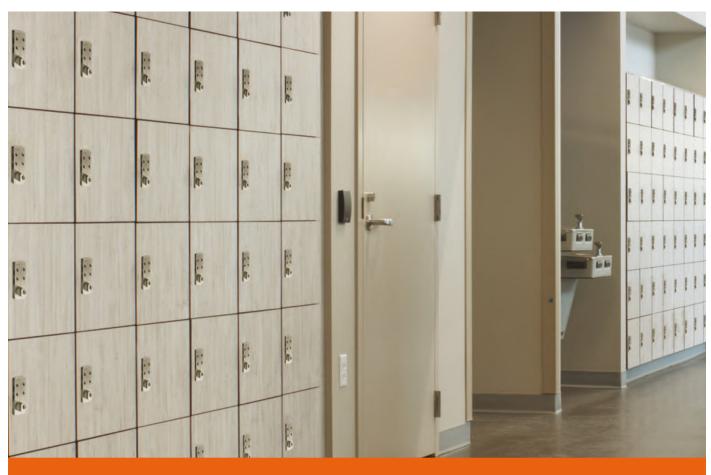

## **ISLINGTON** LOCKER

For those looking to encourage active commuting, and the range of benefits it brings.

The Islington Locker provides a convenient high-density storage option for personal belongings and accessories. The locker provides optimal space usage while keeping clutter at bay, providing a convenient space for storing smaller essentials and electronics. With a range of high-security locks and the flexibility of integrated USB charging for the items within, our Islingotn Locker will modernise your end-of-journey space. We also provide an extensive colour range to help you customise your lockers to meet your site's needs.

- Two integrated USB charging ports per compartment
- Selection of mechanical and electronic locking systems
- Ventilated doors and/or rear ventilation
- Moisture-resistant base in various colours
- High-pressure laminated MDF or SGL doors in a range of colours of finishes
- Six-tier locker unit
- Integrated USB charging
- Bespoke options available