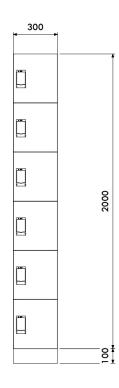

## **ISLINGTON** LOCKER

For those looking to encourage active commuting, and the range of benefits it brings.

The Islington Locker provides a convenient high-density storage option for personal belongings and accessories. The locker provides optimal space usage while keeping clutter at bay, providing a convenient space for storing smaller essentials and electronics. With a range of high-security locks and the flexibility of integrated USB charging for the items within, our Islingotn Locker will modernise your end-of-journey space. We also provide an extensive colour range to help you customise your lockers to meet your site's needs.

- Two integrated USB charging ports per compartment
- Selection of mechanical and electronic locking systems
- Ventilated doors and/or rear ventilation
- Moisture-resistant base in various colours
- High-pressure laminated MDF or SGL doors in a range of colours of finishes
- Six-tier locker unit
- Integrated USB charging
- Bespoke options available