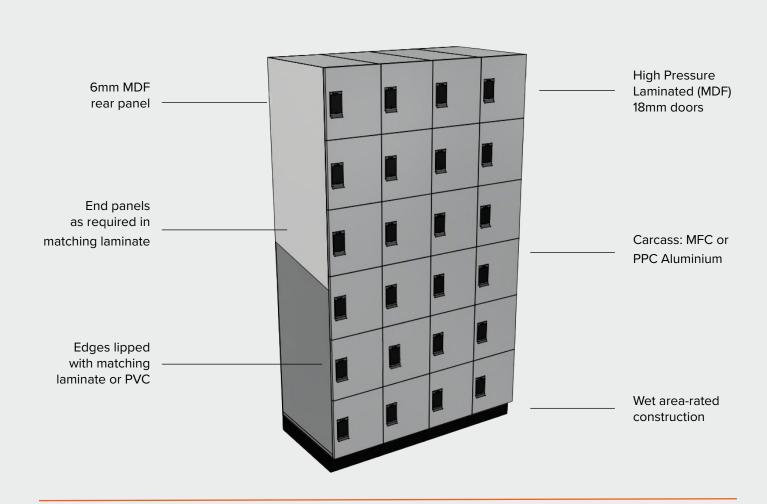

- Two integrated USB charging ports per compartment
- Selection of mechanical and electronic locking systems
- Ventilated doors and/or rear ventilation
- Moisture-resistant base in various colours
- High-pressure laminated MDF or SGL doors in a range of colours of finishes
- Six-tier locker unit
- Integrated USB charging
- Bespoke options available

# DOOR & CARCASE LAMINATE FINISHES

Unlock Durability and Style with Formica's High-Pressure and Compact Grade Laminates.

Built to Last and Impress, our lockers boast unbeatable resilience against impact, scratches, and abrasion. We can provide you with the ultimate choice for locker solutions with a sleek range of glossy, matte, and wood finishes. Elevate your space today.

This Collection incorporates the following grades of decorative laminate each with its own performance characteristics. This grade conforms to EN438.

Contact us to find your perfect finish.