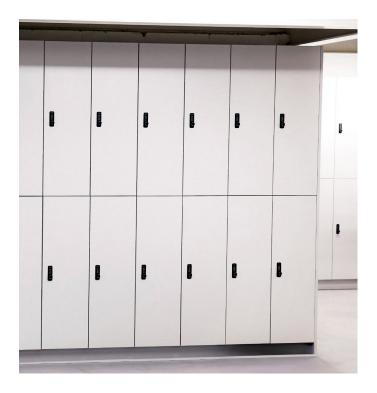

## **ISLINGTON** LOCKER

For those looking to encourage active commuting, and the range of benefits it brings.

The Islington Locker provides a convenient high-density storage option for personal belongings and accessories. The locker provides optimal space usage while keeping clutter at bay, providing a convenient space for storing smaller essentials and electronics. With a range of high-security locks and the flexibility of integrated USB charging for the items within, our Islingotn Locker will modernise your end-of-journey space. We also provide an extensive colour range to help you customise your lockers to meet your site's needs.

- Two integrated USB charging ports per compartment
- Selection of mechanical and electronic locking systems
- Ventilated doors and/or rear ventilation
- Moisture-resistant base in various colours
- High-pressure laminated MDF or SGL doors in a range of colours of finishes
- Six-tier locker unit
- Integrated USB charging
- Bespoke options available

# ISLINGTON LOCKERS

**Bespoke Options Available** 

Need help with installation? We offer a full installation service! hello@thebikestoragecompany.co.uk