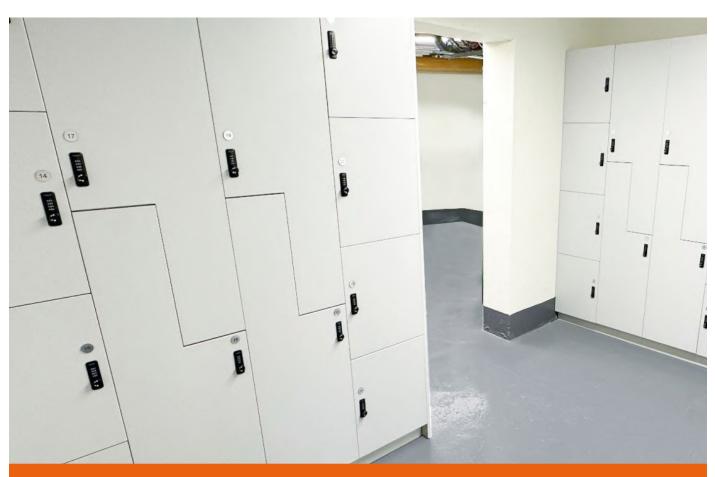

### **NEWHAM** LOCKER

Provide your vistors with a memorable user experience courtesy of the Newham Locker

If you're seeking a flexible storage option that caters to various end-of-journey requirements, look no further than our ever-populated Newham Locker. Boosting ample space for bikes, clothing, and bags, this is the perfect locker for catering to everyone who passes through your site while keeping you ahead of the curve on the latest personal transportation trends. Made from durable materials and with a variety of lock options available, this high-security locker is well-suited to any public, residential, or commercial environment.

- Two tier locker unit
- Integrated single three-pin socket (optional echo)
- Selection of mechanical and electronic locking systems
- Ventilated doors and/or rear ventilation
- Moisture-resistant base in various colours
- Option for MFC or aluminium powder coated carcasses
- High-pressure laminated MDF or SGL doors in a range of colours of finishes