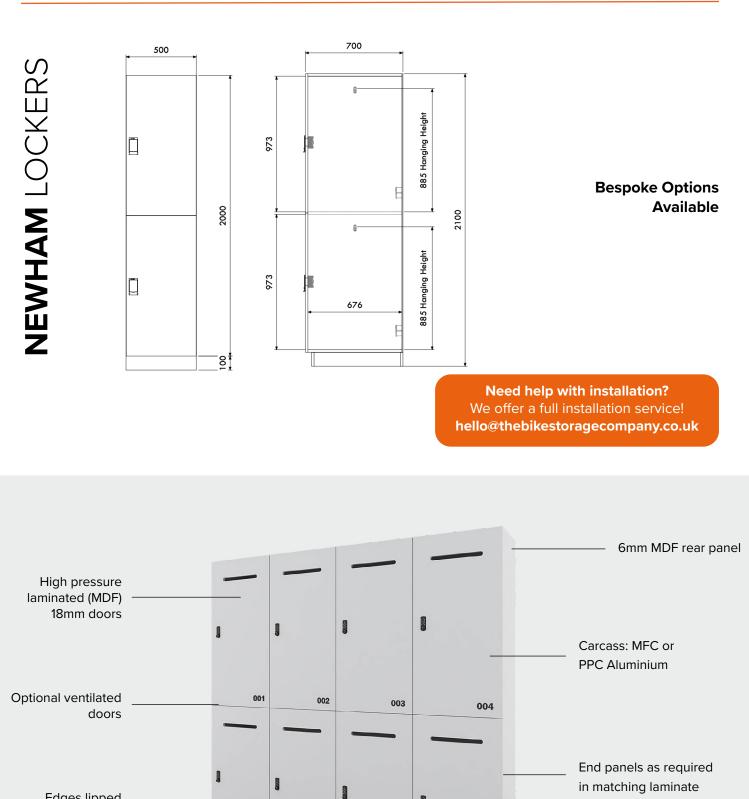

### **NEWHAM** LOCKER

Provide your vistors with a memorable user experience courtesy of the Newham Locker

If you're seeking a flexible storage option that caters to various end-of-journey requirements, look no further than our ever-populated Newham Locker. Boosting ample space for bikes, clothing, and bags, this is the perfect locker for catering to everyone who passes through your site while keeping you ahead of the curve on the latest personal transportation trends. Made from durable materials and with a variety of lock options available, this high-security locker is well-suited to any public, residential, or commercial environment.

- Two tier locker unit
- Integrated single three-pin socket (optional echo)
- Selection of mechanical and electronic locking systems
- Ventilated doors and/or rear ventilation
- Moisture-resistant base in various colours
- Option for MFC or aluminium powder coated carcasses
- High-pressure laminated MDF or SGL doors in a range of colours of finishes

800

007

005

006

Numbering upon request

Fabricating High-Quality, Cost-Effective Bike Storage, Made in the Britain.