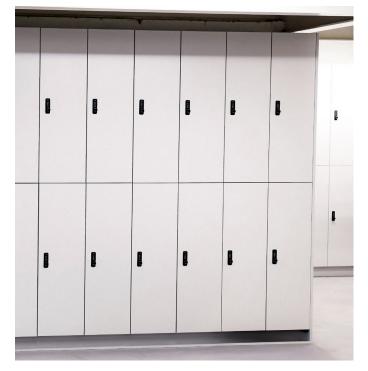

### **NEWHAM** LOCKER

Provide your vistors with a memorable user experience courtesy of the Newham Locker

If you're seeking a flexible storage option that caters to various end-of-journey requirements, look no further than our ever-populated Newham Locker. Boosting ample space for bikes, clothing, and bags, this is the perfect locker for catering to everyone who passes through your site while keeping you ahead of the curve on the latest personal transportation trends. Made from durable materials and with a variety of lock options available, this high-security locker is well-suited to any public, residential, or commercial environment.

- Two tier locker unit
- Integrated single three-pin socket (optional echo)
- Selection of mechanical and electronic locking systems
- Ventilated doors and/or rear ventilation
- Moisture-resistant base in various colours
- Option for MFC or aluminium powder coated carcasses
- High-pressure laminated MDF or SGL doors in a range of colours of finishes