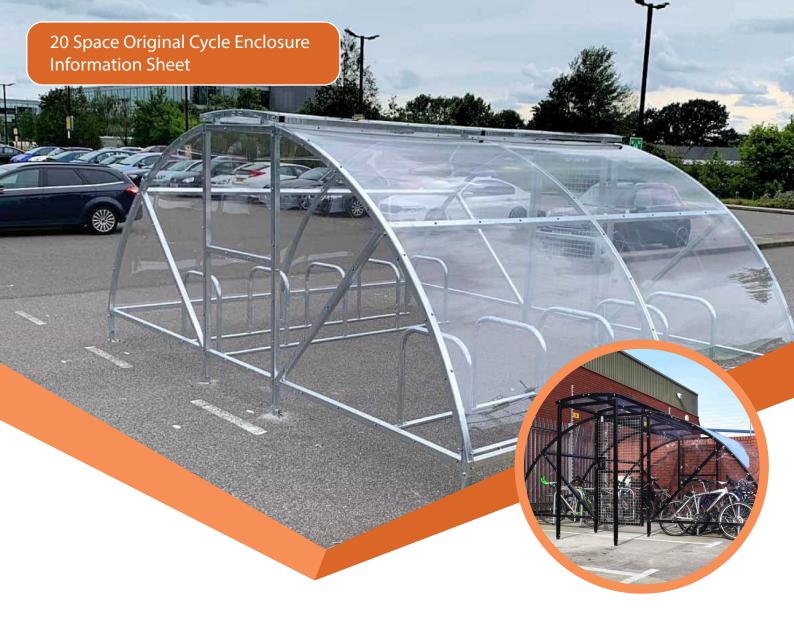

## 20 Space Original Cycle Enclosure

Our 20 Space Original Cycle Enclosure provides an excellent solution for bike storage, with its flexible, secure, and durable design.

As standard, the 20 Space Original Cycle Enclosure comes with Galvanised Toastracks. They're easy-to-use, and cyclists like them because you can secure both the frame and wheels, maximising safety.

## Specification

The 20 Space Original Cycle Enclosure is one of our most popular bike shelters, offering secure bike storage for 20 bikes with options to fully enclose the bikes with gates and side panels.