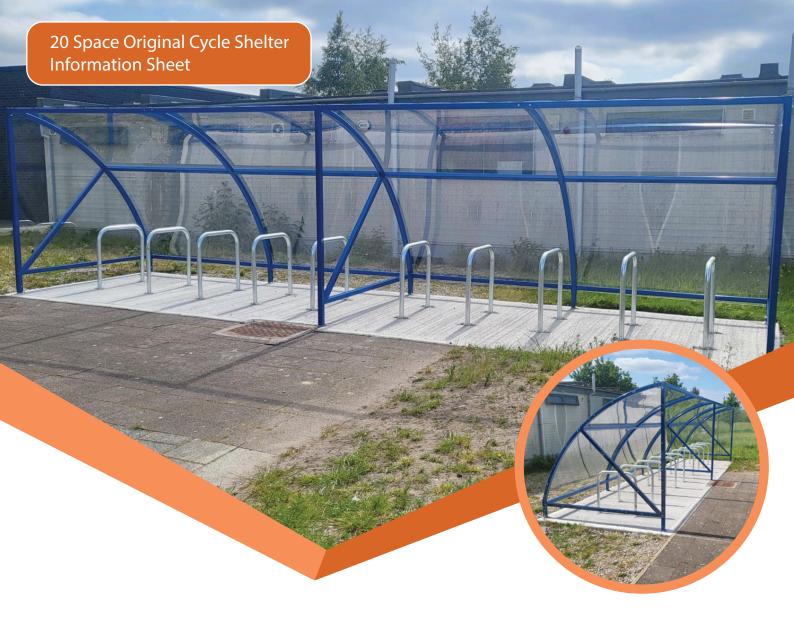

## 20 Space Original Cycle Shelter

Our 20 Space Original Cycle Shelter is a brilliant bike storage solution, offering flexibility, security, and durability.

Its modular design allows for infinite extension to meet your needs, whilst our optional extras make it easy to customize your perfect solution.

## Specification

Our 20 Space Original Cycle Shelter offers weather protection and security for your cyclists.

A cost-effective shelter, it can also be customised to meet your needs. Key product details: