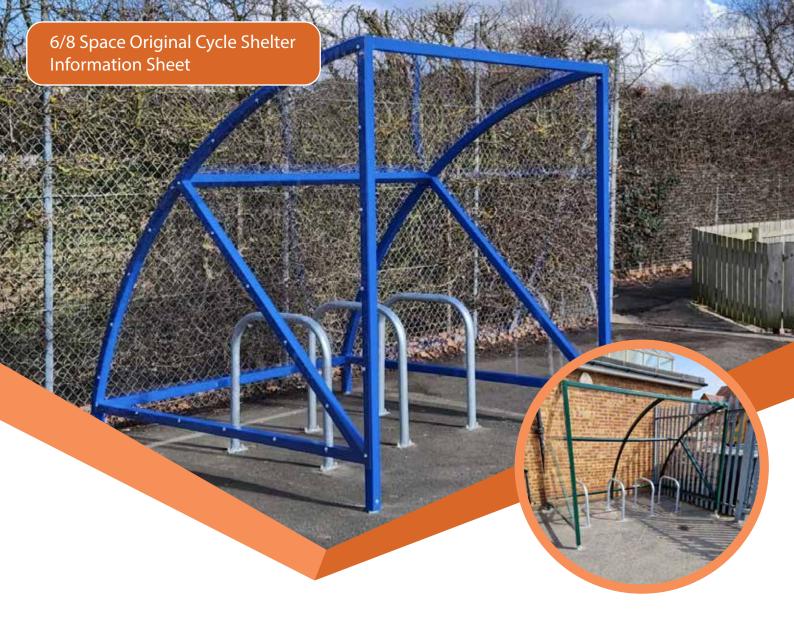

## 6/8 Space Original Cycle Shelter

The original cycle shelter is our most popular and this storage solution is the smaller version, ideal when only limited storage is required. Accommodating six or eight bikes, it's a cost effective and secure option for a range of applications. Our original shelter is a popular choice for all public buildings, schools, offices and housing developments.

As standard, the original cycle shelter includes either 3 or 4 hot-dipped galvanised hoop toastracks. Option to upgrade to individual Sheffield Hoops with above or underground fixings.

Secure and convenient, cyclists will recognise the product and be able to lock their bikes up with ease.

## Specification

The 6-8 Space Original Cycle Shelter provides excellent security and protection against the elements.

Includes either 3 or 4 hot-dipped galvanised hoop

Toastracks as standard.

- Hot-dipped galvanised to BS EN ISO 1461:2022
- Powder coating available
- Anti-climb polycarbonate roof
- Highly customisable
- Cost-effective storage
- Fire retardant version available
- Made in Britain
- 10-year Warranty