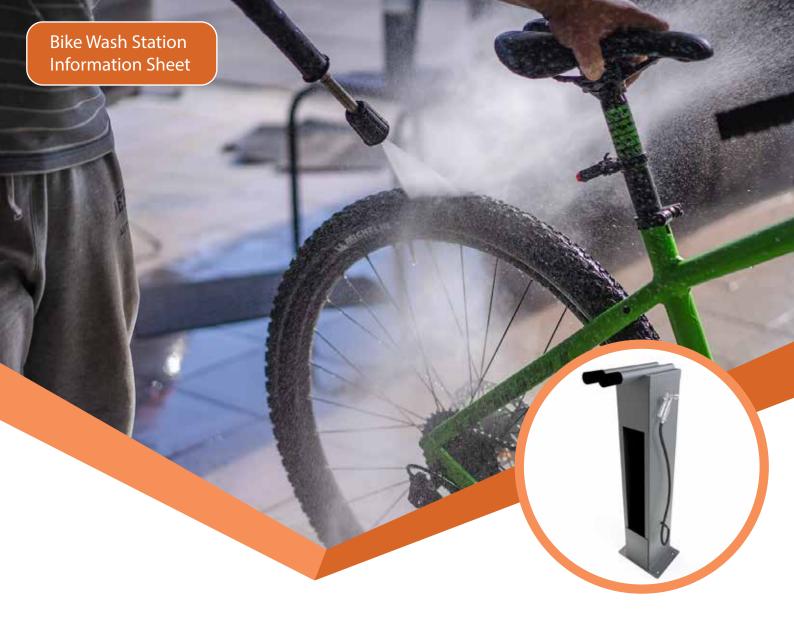

## **Bike Wash Station**

Keep your site visitors' bicycles squeaky clean with our multifaceted Bike Wash Station. Offering effective bike cleaning courtesy of our trigger-operated jet washer, the Bike Wash Station is specifically formulated to mitigate the risk of damaging bikes or creating water wastage.

Our custom-made brushes have also been specifically designed to get into difficult grooves and eradicate any excess dirt build-ups in hard-to-reach spots.

Ideal for public areas, particularly internal bike stores, this product is a great solution for minimising dirt on your site whilst bringing added value to your visitors.

## Specification

- Dimensions: 275mm W x 225mm D x 1330mm H
- Integrated jet washer for effective bike cleaning
- Selection of specifically designed brushes
- Variety of colour finishes and branding options
- 10-year manufacturing defects warranty
- Made in Britain
- Contact us for a free quotation
- Water source required for installation