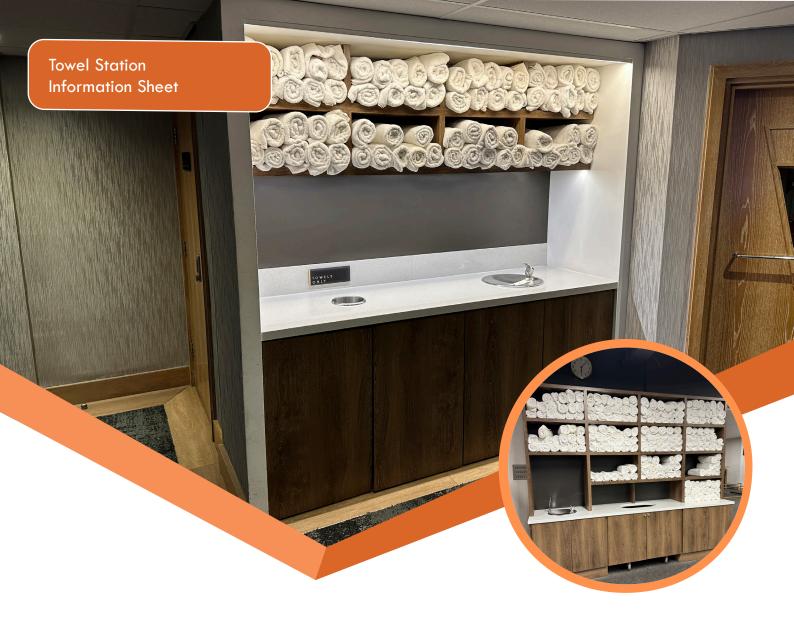

## **Towel Station**

Our Towel Stations are the perfect accompaniment for your shower or washing facilities.

Want to add a luxurious touch to your changing facilities with complimentary towels?

Our towel station is an affordable high-end solution for keeping towels on display for your site's visitors to make the most of.

And, once they're finished, they can simply pop them into the integrates collection unit to ensure a hygienic and tidy environment.

The perfect accompaniment for your shower or washing facilities!

## Specification

- H: 2000mm W: 400mm D: 400mm
- Stores approximately 25-30 towels per unit
- Integrated collection unit for hygiene purposes and easy laundering processes
- Moisture resistant base available in choice in finish
- Bespoke options available
- Made in Britain
- Installation across the UK