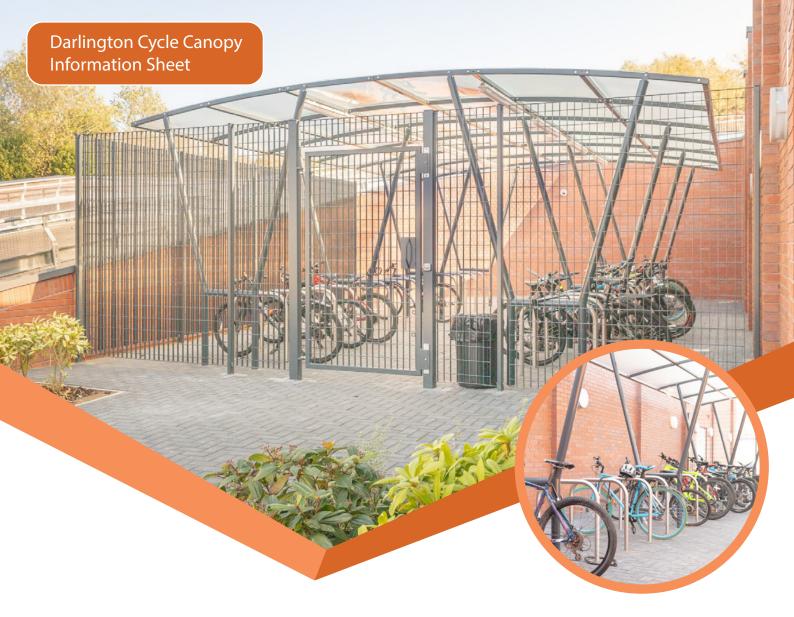

## **Darlington Cycle Canopy**

Our Darlington Canopy has been designed to offer a wide open space, whilst providing ample access for all users. Featured here with our Grated Security Fencing and electronic access control to restrict users to only those authorised.

Internally IP65 rated LED lighting with PIR activation and a swipe card access control unit provides security to the single swing gate.

Also able to accommodate our Two Tier Cycle Rack, as well as our Semi Vertical Bike Racks or Toastracks; requiring a lower head height. Can also be made E-Bike friendly, by providing electric charging points for electric bike owners.