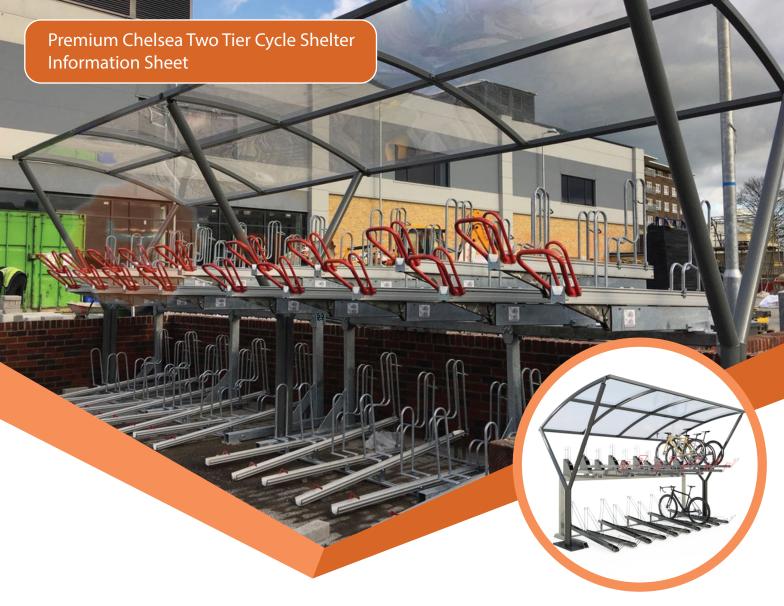

## Premium Chelsea Two Tier Cycle Shelter

Our Premium Chelsea Two-Tier Shelter is born from one of our most popular products, featuring fully fabricated and uprated 76.2mm CHS supports and a host of other features.

The standard finish for the framework of the premium Chelsea is hot-dip galvanised and polyester powder coated. Making it truly customisable. The roof is fitted with clear polycarbonate as standard.

Additional upgrades to our premium Chelsea include; guttering, solar lighting, PIR lighting & coloured multi-wall glazing. This shelter is designed to house 20 cycle spaces, achievable via either our fixed, standard or gas-assisted Two-Tier Racks. However, as with every shelter within our range, the Premium Chelsea Two-Tier Shelter can be constructed to suit any number of cycles.

## Specification

Give your cyclists high-end bike parking with our Premium Chelsea Two Tier Cycle Shelter.

- Sleek design that looks great in any environment
- Heavy duty 76.2mm CHS structural supports
- Designed to be modular and extendable
- Accommodates 20no. Two Tier Racks as standard
- Hot-dip galvanised & polyester powder coated finish
- Upgrades include gutter and PIR or solar lighting
- Supplied alongside our Two-Tier Cycle Racks
- Supplied with a 10 year no-rust warrantyNationwide installation available
- Manufactured in the UK & BREEAM compliant
- Contact us for a free quotation