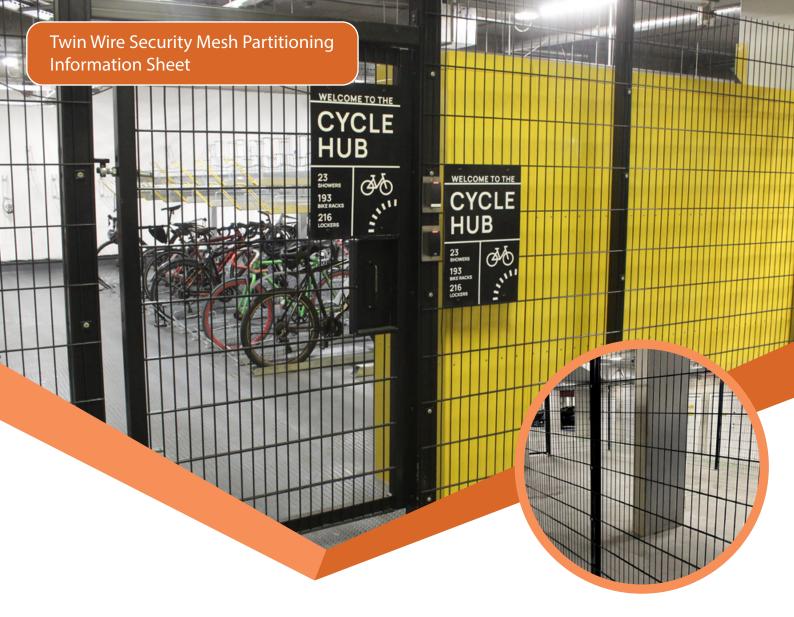

## Twin Wire Security Mesh Partitioning

Deliver exceptional bike parking security at your development with our Twin Wire Security Mesh Partitioning.

With the ability to secure existing or new-build spaces, this product is built to deliver a budget-friendly, yet highly secure mesh partitioning solution.

Our Twin Wire Security Mesh Partitioning can be adapted to meet the specific needs of your project, from uneven floors, to high ceilings, multiple directional changes and obstructive services.

It has proven immensely popular with architects and specifiers, as well as a retro-fit solution to an existing car park.

## Specification

- 200x50mm aperture x 4mm/6mm wires
- 2500mm H (Mesh Height 2400mm) x 2515 W
- 3000mm H option available
- Hot dipped galvanised and/ or polyester powder coated finish options
- 80 SHS posts and gate leafs
- Single or double leaf gates
- Accommodates access control or a range of standard locking systems
- 10-year manufacturing defects warranty
- Made in Britain
- Contact us for a free quotation