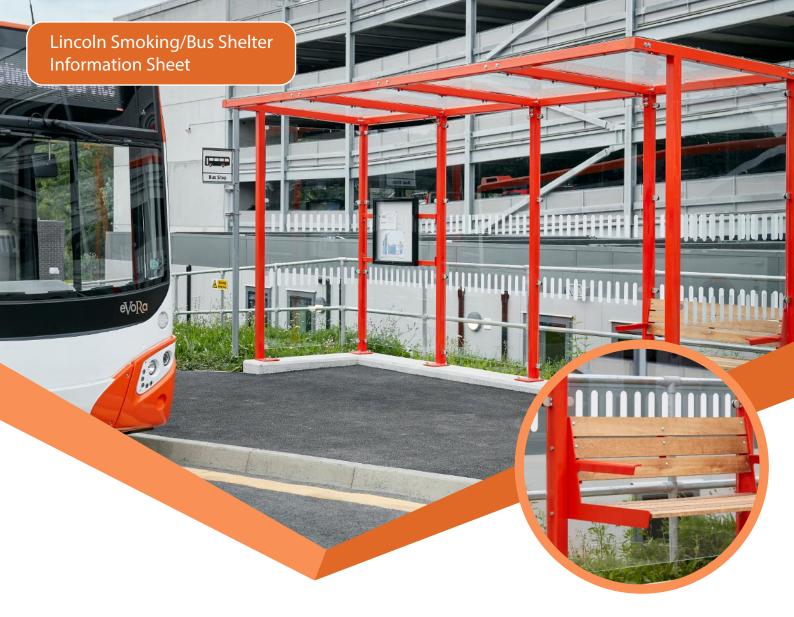

## Lincoln Smoking/Bus Shelter

If you're looking for a bus or smoking shelter with a clean, modern, and superior design, then the Premium Lincoln Shelter is perfect for your site.

Initially commissioned for a bespoke project, the shelter is premium and modern, perfectly combining a clean aesthetic with functionality. Designed with clear glass paneling, this shelter boasts perfect visibility and allows no loss of ambient light inside the shelter. The galvansied steel framework can also be powder coated to match your desired look.

It features our mild steel 80mm frame and 8mm toughened glass, topped off with a bespoke vinyl motif option for signage or branding to stand out in any space.

## Specification

- Modular design allows it to be easily extended to fit your specific needs
- 8mm Toughened Glass covering the roof, rear, and sides
- Hot dipped galvanised to BS EN ISO 1461:2022
- Powder Coating to Various RAL Colours as standard
- Option for Solar or PIR lighting
- Option for rear guttering
- 10-Year manufacturer's warranty
- BREEAM compliant
- Designed and manufactured in Britain