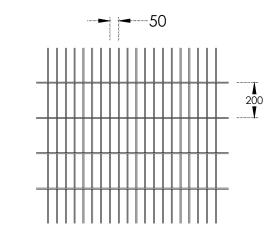

## The Bike Storage Company Twin Wire Security Mesh Fencing

- Standard dimensions: 2500mm H
   (Mesh Height 2400mm) x 2515 W
- 3000mm H option available
- 200mm x 50mm x 4/6mm mesh wire
- 80 SHS posts and gate leafs
- Single or double leaf gates
- Variety of locking options
- Option to be floor fixed and soffit if suitable
- Adaptable to various environments and fitted around services
- Galvanised and powder coating option