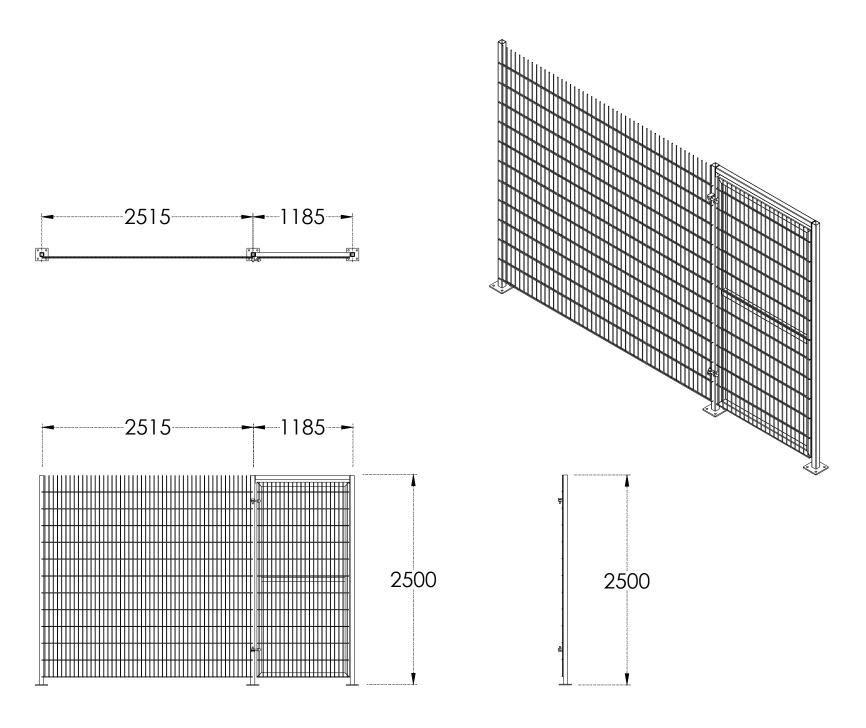

## The Bike Storage Company Twin Wire Security Mesh Fencing

- Standard dimensions: 2500mm H
   (Mesh Height 2400mm) x 2515 W
- 3000mm H option available
- 200mm x 50mm x 4/6mm mesh wire
- 80 SHS posts and gate leafs
- Single or double leaf gates
- Variety of locking options
- Option to be floor fixed and soffit if suitable
- Adaptable to various environments and fitted around services
- Galvanised and powder coating option